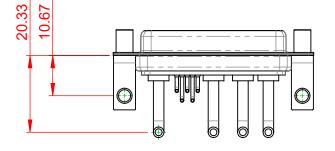

**INSULATOR RESISTANCE:** DIELECTRIC WITHSTANDING VOLTAGE: -55°C ~ 125°C

|                 |                                                                        |                                                                                                                                       | SW REFERENCE NO.: 630 COMBO ASSEMBLY |                  |       |
|-----------------|------------------------------------------------------------------------|---------------------------------------------------------------------------------------------------------------------------------------|--------------------------------------|------------------|-------|
|                 |                                                                        |                                                                                                                                       | DRAWN: C.B                           | DATE: JAN. 01/20 | 19    |
|                 |                                                                        |                                                                                                                                       | CHECKED:                             | DATE:            |       |
| EDAC INC        | THESE DRAWINGS AND SPECIFICATIONS<br>ARE THE PROPERTY OF EDAC INC.,AND | SCALE: (IN C.A.D. 1:1)                                                                                                                | SHEET 1 OF                           | 2                |       |
|                 | TORONTO, ONTARIO<br>CANADA                                             | SHALL NOT BE REPRODUCED, OR COPIED<br>OR USED AS THE BASIS FOR THE<br>MANUFACTURE OR SALE OF APPARATUS<br>WITHOUT WRITTEN PERMISSION. | DRAWING NUMBER: 630-9W4-             | -650-2TE         | ISSUE |
| YOUR CONNECTION | YOUR CONNECTION TO QUALITY & SERVICE                                   |                                                                                                                                       | PART NUMBER: 630-9W4-                | -650-2TE         | 1     |