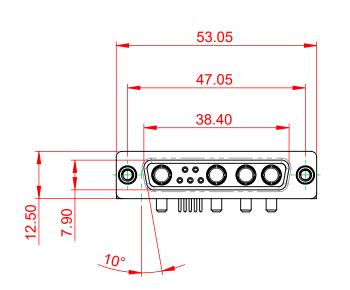

**INSULATOR RESISTANCE:** DIELECTRIC WITHSTANDING VOLTAGE: -55°C ~ 125°C

|                 |                                                                        |                                                                                                                                       | SW REFERENCE NO.: 630 COMBO ASSEMBLY |                  |       |
|-----------------|------------------------------------------------------------------------|---------------------------------------------------------------------------------------------------------------------------------------|--------------------------------------|------------------|-------|
|                 |                                                                        |                                                                                                                                       | DRAWN: C.B                           | DATE: JAN. 01/20 | 19    |
|                 |                                                                        |                                                                                                                                       | CHECKED:                             | DATE:            |       |
| EDAC INC        | THESE DRAWINGS AND SPECIFICATIONS<br>ARE THE PROPERTY OF EDAC INC.,AND | SCALE: (IN C.A.D. 1:1)                                                                                                                | SHEET 1 OF                           | 2                |       |
|                 | TORONTO, ONTARIO<br>CANADA                                             | SHALL NOT BE REPRODUCED, OR COPIED<br>OR USED AS THE BASIS FOR THE<br>MANUFACTURE OR SALE OF APPARATUS<br>WITHOUT WRITTEN PERMISSION. | DRAWING NUMBER: 630-9W4-             | -650-2TE         | ISSUE |
| YOUR CONNECTION | YOUR CONNECTION TO QUALITY & SERVICE                                   |                                                                                                                                       | PART NUMBER: 630-9W4-                | -650-2TE         | 1     |