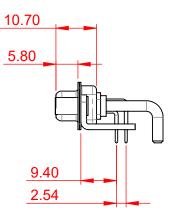

**INSULATOR RESISTANCE:** DIELECTRIC WITHSTANDING VOLTAGE: -55°C ~ 125°C

|                 |                                                                        |                                                                                                                                       | SW REFERENCE NO.: 630 COMBO ASSEMBLY |                  |       |
|-----------------|------------------------------------------------------------------------|---------------------------------------------------------------------------------------------------------------------------------------|--------------------------------------|------------------|-------|
|                 |                                                                        |                                                                                                                                       | DRAWN: C.B                           | DATE: JAN. 01/20 | 19    |
|                 |                                                                        |                                                                                                                                       | CHECKED:                             | DATE:            |       |
| EDAC INC        | THESE DRAWINGS AND SPECIFICATIONS<br>ARE THE PROPERTY OF EDAC INC.,AND | SCALE: (IN C.A.D. 1:1)                                                                                                                | SHEET 1 OF                           | 2                |       |
|                 | TORONTO, ONTARIO<br>CANADA                                             | SHALL NOT BE REPRODUCED, OR COPIED<br>OR USED AS THE BASIS FOR THE<br>MANUFACTURE OR SALE OF APPARATUS<br>WITHOUT WRITTEN PERMISSION. | DRAWING NUMBER: 630-9W4-             | -650-2TE         | ISSUE |
| YOUR CONNECTION | YOUR CONNECTION TO QUALITY & SERVICE                                   |                                                                                                                                       | PART NUMBER: 630-9W4-                | -650-2TE         | 1     |