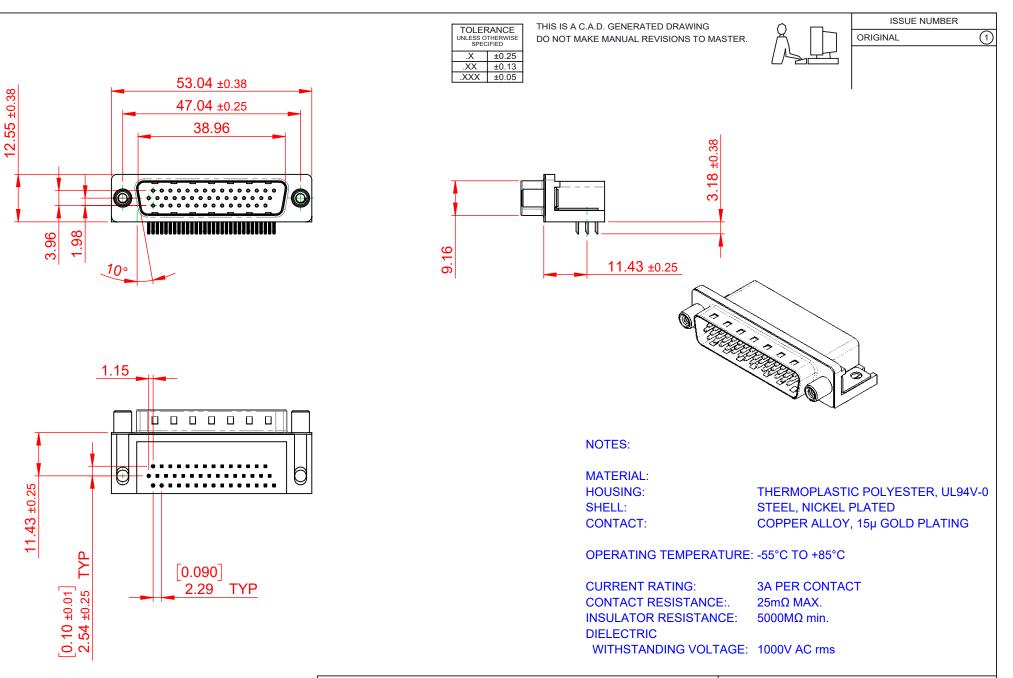

|  | 633 SERIES D-SUB CONNECTOR                                                     |                                                                                                                                                                                                                | SW REFERENCE NO.: 633 ASSEMBLY  |                  |       |
|--|--------------------------------------------------------------------------------|----------------------------------------------------------------------------------------------------------------------------------------------------------------------------------------------------------------|---------------------------------|------------------|-------|
|  |                                                                                |                                                                                                                                                                                                                | DRAWN: C.B                      | DATE: AUG. 01/20 | )18   |
|  |                                                                                |                                                                                                                                                                                                                | CHECKED:                        | DATE:            |       |
|  | EDAC INC<br>TORONTO, ONTARIO<br>CANADA<br>YOUR CONNECTION TO QUALITY & SERVICE | THESE DRAWINGS AND SPECIFICATIONS<br>ARE THE PROPERTY OF EDAC INC.,AND<br>SHALL NOT BE REPRODUCED,OR COPIED<br>OR USED AS THE BASIS FOR THE<br>MANUFACTURE OR SALE OF APPARATUS<br>WITHOUT WRITTEN PERMISSION. | SCALE: (IN C.A.D. 1:1)          | SHEET 1 OF       | 1     |
|  |                                                                                |                                                                                                                                                                                                                | DRAWING NUMBER: 633-044-363-010 |                  | ISSUE |
|  |                                                                                |                                                                                                                                                                                                                | PART NUMBER: 633-044-3          | 363-010          | 1     |