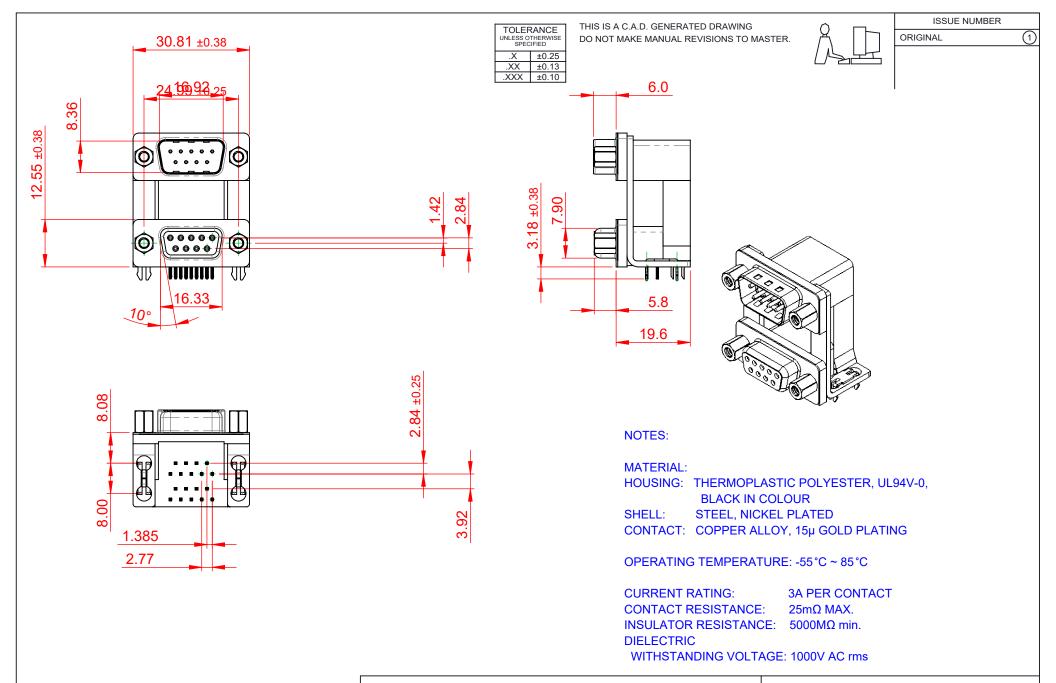

663 SERIES D-SUB CONNECTOR

YOUR CONNECTION TO QUALITY & SERVICE

**EDAC INC** TORONTO, ONTARIO CANADA

THESE DRAWINGS AND SPECIFICATIONS ARE THE PROPERTY OF EDAC INC..AND SHALL NOT BE REPRODUCED, OR COPIED OR USED AS THE BASIS FOR THE MANUFACTURE OR SALE OF APPARATUS WITHOUT WRITTEN PERMISSION.

663-009-364-039

PART NUMBER:

THIS SERIES FULLY CONFORMS TO THE EUROPEAN UNION DIRECTIVES 2011/65/EU FOR RoHS COMPLIANCY.