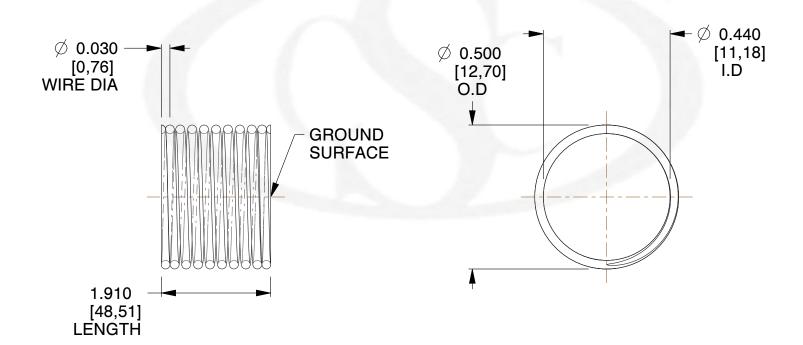

## **NOTES:**

1. Material : Music Wire 2. Finish : Glod Irridite

3. Ends: Closed and Ground

4. Total Coils: 10.000

5. Sugg. Max. Deflection: 0.150 (in)6. Sugg. Max. Load: 2.300 (lbs)

7. All Drawing Dimensions are in Inches [mm]