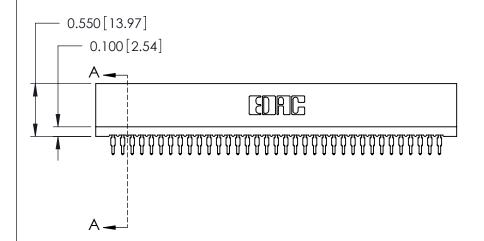

THIS IS A C.A.D. GENERATED DRAWING DO NOT MAKE MANUAL REVISIONS TO MASTER.

ISSUE NUMBER

ORIGINAL

Contact Information
520-P.C. Tail, Regular Point - Tail LG.=.175(4.45)
.100" (2.54mm) Contact Spacing x .200" (5.08mm) Row Spacing

.230 [5.84] Point of Contact 0.420 [10.67] Card Slot 0.300 [7.62]

## **SECTION A-A**

725 Series Ultra-Mate Card Edge Connector - Press Fit

Part Number: 725-070-520-201

YOUR CONNECTION TO QUALITY & SERVICE

**EDAC INC** TORONTO, ONTARIO CANADA

THESE DRAWINGS AND SPECIFICATIONS ARE THE PROPERTY OF EDAC INC.,AND SHALL NOT BE REPRODUCED, OR COPIED OR USED AS THE BASIS FOR THE MANUFACTURE OR SALE OF APPARATUS WITHOUT WRITTEN PERMISSION.