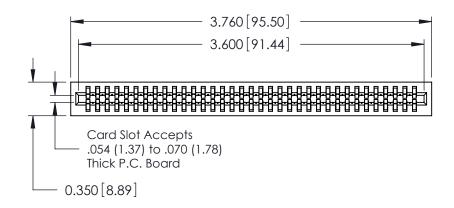

THIS IS A C.A.D. GENERATED DRAWING DO NOT MAKE MANUAL REVISIONS TO MASTER.

ISSUE NUMBER

ORIGINAL

Contact Information
520-P.C. Tail, Regular Point - Tail LG.=.175(4.45)
.100" (2.54mm) Contact Spacing x .200" (5.08mm) Row Spacing

.230 [5.84] Point of Contact 0.420 [10.67] Card Slot 0.300 [7.62]

## **SECTION A-A**

725 Series Ultra-Mate Card Edge Connector - Press Fit

Part Number: 725-070-520-201

YOUR CONNECTION TO QUALITY & SERVICE

**EDAC INC** TORONTO, ONTARIO CANADA

THESE DRAWINGS AND SPECIFICATIONS ARE THE PROPERTY OF EDAC INC.,AND SHALL NOT BE REPRODUCED, OR COPIED OR USED AS THE BASIS FOR THE MANUFACTURE OR SALE OF APPARATUS WITHOUT WRITTEN PERMISSION.