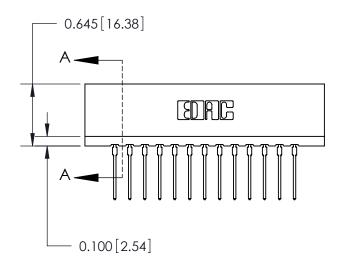

THIS IS A C.A.D. GENERATED DRAWING DO NOT MAKE MANUAL REVISIONS TO MASTER.

ISSUE NUMBER

ORIGINAL

Contact Information
540-Wire Wrap, Regular Point - Tail LG.=.560(14.22)
.156" (3.96mm) Contact Spacing x .200" (5.08mm) Row Spacing