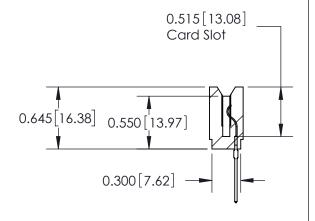

THIS IS A C.A.D. GENERATED DRAWING DO NOT MAKE MANUAL REVISIONS TO MASTER.

ISSUE NUMBER

ORIGINAL

Contact Information
540-Wire Wrap, Regular Point - Tail LG.=.560(14.22)
.156" (3.96mm) Contact Spacing x .200" (5.08mm) Row Spacing