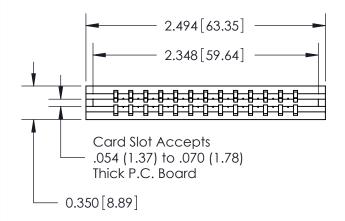

THIS IS A C.A.D. GENERATED DRAWING DO NOT MAKE MANUAL REVISIONS TO MASTER.

ISSUE NUMBER

ORIGINAL

Contact Information
540-Wire Wrap, Regular Point - Tail LG.=.560(14.22)
.156" (3.96mm) Contact Spacing x .200" (5.08mm) Row Spacing