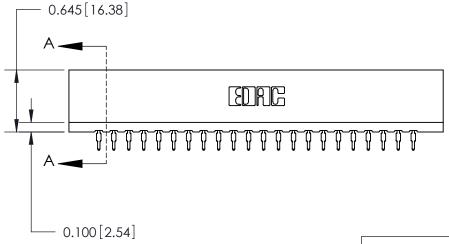

ISSUE NUMBER

ORIGINAL

Contact Information
525-P.C. Tail, High Point - Tail LG.=.190(4.83)
.156" (3.96mm) Contact Spacing x .200" (5.08mm) Row Spacing

**SECTION A-A** 

737 Series Ultra-Mate Card Edge Connector - Press Fit ACAD REFERENCE NO.