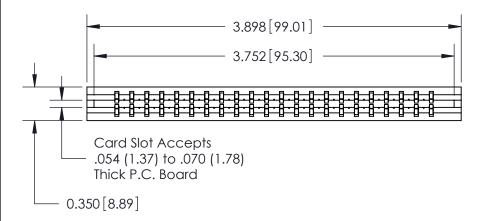

ISSUE NUMBER

ORIGINAL

Contact Information
525-P.C. Tail, High Point - Tail LG.=.190(4.83)
.156" (3.96mm) Contact Spacing x .200" (5.08mm) Row Spacing

**SECTION A-A** 

737 Series Ultra-Mate Card Edge Connector - Press Fit ACAD REFERENCE NO.