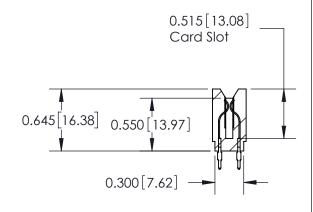

ISSUE NUMBER

ORIGINAL

Contact Information
525-P.C. Tail, High Point - Tail LG.=.190(4.83)
.156" (3.96mm) Contact Spacing x .200" (5.08mm) Row Spacing

**SECTION A-A** 

737 Series Ultra-Mate Card Edge Connector - Press Fit ACAD REFERENCE NO.