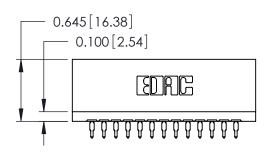

ORIGINAL

Contact Information
520-P.C. Tail, Regular Point - Tail LG.=.175(4.45)
.125" (3.18mm) Contact Spacing x .250" (6.35mm) Row Spacing

| 746 Series Ultra-Mate Card Edge Connector - Press Fit                   |                                                                                                                                                                                                 | ACAD REFERENCE NO. |       | 746-ENG MASTER  |        |
|-------------------------------------------------------------------------|-------------------------------------------------------------------------------------------------------------------------------------------------------------------------------------------------|--------------------|-------|-----------------|--------|
|                                                                         |                                                                                                                                                                                                 | DRAWN:             | J.LEE | DATE: AUG 20/09 |        |
| Part Number: 746-013-520-506                                            |                                                                                                                                                                                                 | CHECKED:           |       | DATE:           |        |
| EDAC INC TORONTO, ONTARIO CANADA VOLUE CONNECTION TO CLAN LEY & SERVICE | THESE DRAWINGS AND SPECIFICATIONS ARE THE PROPERTY OF EDAC INC.,AND SHALL NOT BE REPRODUCED,OR COPIED OR USED AS THE BASIS FOR THE MANUFACTURE OR SALE OF APPARATUS WITHOUT WRITTEN PERMISSION. | SCALE:             |       | SHEET 1         | I OF 1 |
|                                                                         |                                                                                                                                                                                                 | DRAWING NUMBER     |       |                 | ISSUE  |
|                                                                         |                                                                                                                                                                                                 | 746-ENG MASTER     |       |                 | 1      |
| YOUR CONNECTION TO QUALITY & SERVICE                                    |                                                                                                                                                                                                 |                    |       |                 |        |