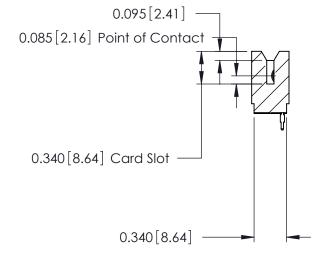

ORIGINAL

Contact Information
520-P.C. Tail, Regular Point - Tail LG.=.175(4.45)
.125" (3.18mm) Contact Spacing x .250" (6.35mm) Row Spacing

| 746 Series Ultra-Mate Card Edge Connector - Press Fit                   |                                                                                                                                                                                                 | ACAD REFERENCE NO. |       | 746-ENG MASTER  |        |
|-------------------------------------------------------------------------|-------------------------------------------------------------------------------------------------------------------------------------------------------------------------------------------------|--------------------|-------|-----------------|--------|
|                                                                         |                                                                                                                                                                                                 | DRAWN:             | J.LEE | DATE: AUG 20/09 |        |
| Part Number: 746-013-520-506                                            |                                                                                                                                                                                                 | CHECKED:           |       | DATE:           |        |
| EDAC INC TORONTO, ONTARIO CANADA VOLUE CONNECTION TO CLAN LEY & SERVICE | THESE DRAWINGS AND SPECIFICATIONS ARE THE PROPERTY OF EDAC INC.,AND SHALL NOT BE REPRODUCED,OR COPIED OR USED AS THE BASIS FOR THE MANUFACTURE OR SALE OF APPARATUS WITHOUT WRITTEN PERMISSION. | SCALE:             |       | SHEET 1         | I OF 1 |
|                                                                         |                                                                                                                                                                                                 | DRAWING NUMBER     |       |                 | ISSUE  |
|                                                                         |                                                                                                                                                                                                 | 746-ENG MASTER     |       |                 | 1      |
| YOUR CONNECTION TO QUALITY & SERVICE                                    |                                                                                                                                                                                                 |                    |       |                 |        |