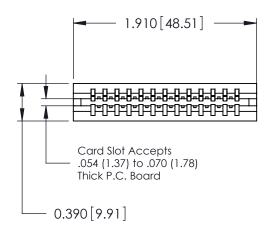

ORIGINAL

Contact Information
520-P.C. Tail, Regular Point - Tail LG.=.175(4.45)
.125" (3.18mm) Contact Spacing x .250" (6.35mm) Row Spacing

| 746 Series Ultra-Mate Card Edge Connector - Press Fit                   |                                                                                                                                                                                                 | ACAD REFERENCE NO. |       | 746-ENG MASTER  |        |
|-------------------------------------------------------------------------|-------------------------------------------------------------------------------------------------------------------------------------------------------------------------------------------------|--------------------|-------|-----------------|--------|
|                                                                         |                                                                                                                                                                                                 | DRAWN:             | J.LEE | DATE: AUG 20/09 |        |
| Part Number: 746-013-520-506                                            |                                                                                                                                                                                                 | CHECKED:           |       | DATE:           |        |
| EDAC INC TORONTO, ONTARIO CANADA VOLUE CONNECTION TO CLAN LEY & SERVICE | THESE DRAWINGS AND SPECIFICATIONS ARE THE PROPERTY OF EDAC INC.,AND SHALL NOT BE REPRODUCED,OR COPIED OR USED AS THE BASIS FOR THE MANUFACTURE OR SALE OF APPARATUS WITHOUT WRITTEN PERMISSION. | SCALE:             |       | SHEET 1         | I OF 1 |
|                                                                         |                                                                                                                                                                                                 | DRAWING NUMBER     |       |                 | ISSUE  |
|                                                                         |                                                                                                                                                                                                 | 746-ENG MASTER     |       |                 | 1      |
| YOUR CONNECTION TO QUALITY & SERVICE                                    |                                                                                                                                                                                                 |                    |       |                 |        |