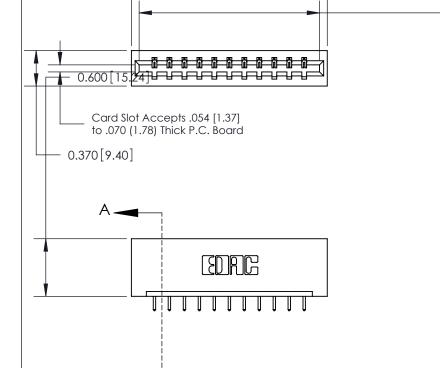

ISSUE NUMBER

ORIGINAL

SECTION A-A 0.388 [9.86] Card Slot .160 [4.06] Point of Contact-

833 Series High Temp Card Edge Connector Part Number: 833-011-521-101

YOUR CONNECTION TO QUALITY & SERVICE

2.041 [51.84]

1.880 [47.75]

**EDAC INC** TORONTO, ONTARIO CANADA

THESE DRAWINGS AND SPECIFICATIONS ARE THE PROPERTY OF EDAC INC.,AND SHALL NOT BE REPRODUCED, OR COPIED OR USED AS THE BASIS FOR THE MANUFACTURE OR SALE OF APPARATUS WITHOUT WRITTEN PERMISSION.