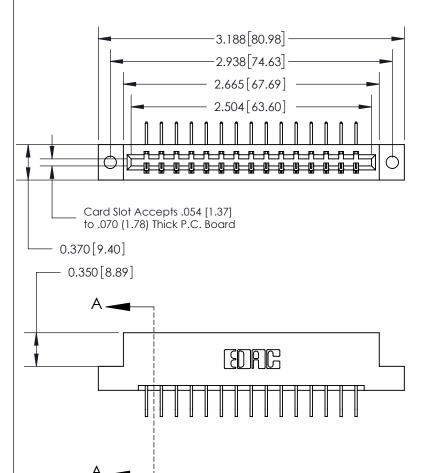

**SECTION A-A** 0.388 [9.86] Card Slot .160 [4.06] Point of Contact-

## 833 Series High Temp Card Edge Connector Part Number: 833-015-558-102

YOUR CONNECTION TO QUALITY & SERVICE

**EDAC INC** TORONTO, ONTARIO CANADA

THESE DRAWINGS AND SPECIFICATIONS ARE THE PROPERTY OF EDAC INC.,AND SHALL NOT BE REPRODUCED, OR COPIED OR USED AS THE BASIS FOR THE MANUFACTURE OR SALE OF APPARATUS WITHOUT WRITTEN PERMISSION.

**See Accompanying Page for:** 

- **Bend Detail**
- **Mounting Options**

ORIGINAL (1)

ORIGINAL

| 833 Series High Temp Card                                             | ACAD REFERENCE NO.                                                                                                                                                                              | 833 ENG MASTER |                  |               |
|-----------------------------------------------------------------------|-------------------------------------------------------------------------------------------------------------------------------------------------------------------------------------------------|----------------|------------------|---------------|
| Contact Bend Detail                                                   | 3                                                                                                                                                                                               | DRAWN: J.LEE   | DATE: OCT. 14/09 |               |
| Confact Bend Defail                                                   |                                                                                                                                                                                                 | CHECKED: DATE: |                  |               |
| EDAC INC TORONTO, ONTARIO CANADA YOUR CONNECTION TO QUALITY & SERVICE | THESE DRAWINGS AND SPECIFICATIONS ARE THE PROPERTY OF EDAC INC.,AND SHALL NOT BE REPRODUCED,OR COPIED OR USED AS THE BASIS FOR THE MANUFACTURE OR SALE OF APPARATUS WITHOUT WRITTEN PERMISSION. | SCALE: NTS     | SHEET 2          | 2 <b>OF</b> 3 |
|                                                                       |                                                                                                                                                                                                 | DRAWING NUMBER |                  | ISSUE         |
|                                                                       |                                                                                                                                                                                                 | 833 Assembly   |                  | 1             |