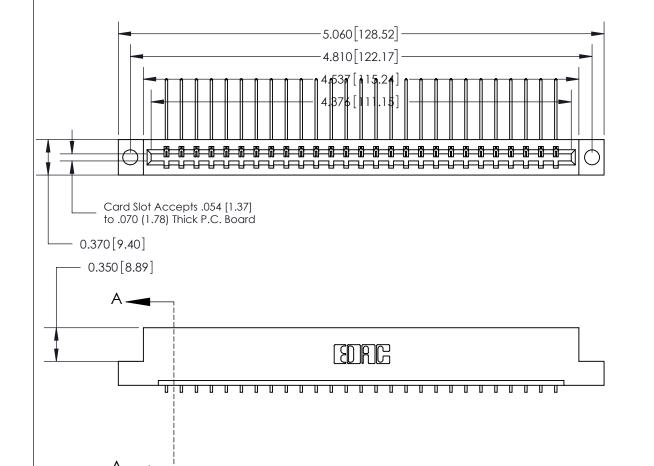

ISSUE NUMBER

ORIGINAL

SECTION A-A 0.388 [9.86] Card Slot .160 [4.06] Point of Contact-

**See Accompanying Page for:** 

- **Bend Detail**
- **Mounting Options**

833 Series High Temp Card Edge Connector Part Number: 833-027-559-104