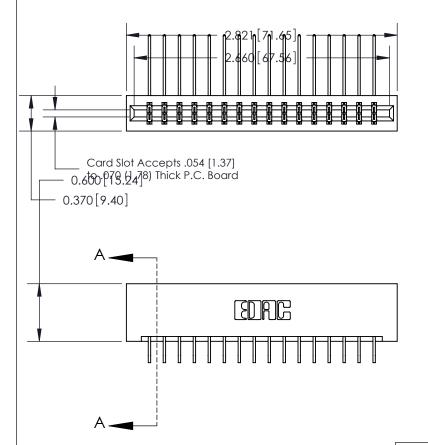

**Mounting Option** 

01-No Mounting Lugs

## **Contact Detail**

559-90 Degree Bend (Code 541 Contacts)

.156 [3.96] Contact Spacing x .200 [5.08] Row Spacing

THIS IS A C.A.D. GENERATED DRAWING DO NOT MAKE MANUAL REVISIONS TO MASTER.

ISSUE NUMBER

ORIGINAL

SECTION A-A 0.388 [9.86] Card Slot .160 [4.06] Point of Contact-

## **See Accompanying Page for:**

- **Bend Detail**
- **Mounting Options**

833 Series High Temp Card Edge Connector Part Number: 833-032-559-201

YOUR CONNECTION TO QUALITY & SERVICE

**EDAC INC** TORONTO, ONTARIO CANADA

THESE DRAWINGS AND SPECIFICATIONS ARE THE PROPERTY OF EDAC INC.,AND SHALL NOT BE REPRODUCED, OR COPIED OR USED AS THE BASIS FOR THE MANUFACTURE OR SALE OF APPARATUS WITHOUT WRITTEN PERMISSION.

| ACAD REFERENCE NO. | 833 ENG MASTER   |  |  |
|--------------------|------------------|--|--|
| DRAWN: J.LEE       | DATE: OCT. 14/09 |  |  |
| CHECKED:           | DATE:            |  |  |
| SCALE: NTS         | SHEET 1 OF 3     |  |  |
| DRAWING NUMBER     | ISSUE            |  |  |
| 833 Assembly       | 1                |  |  |