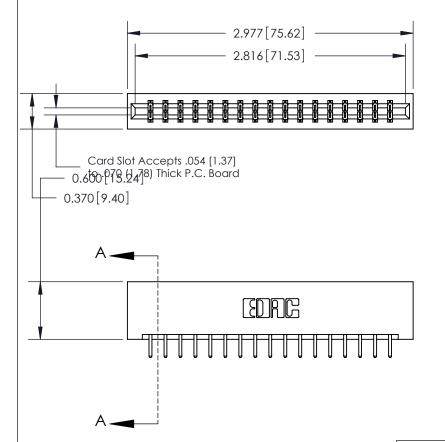

## **Contact Detail**

520-P.C. Tail .030x.018(0.76x0.46) - Tail LG=.175(4.45) .156 [3.96] Contact Spacing x .200 [5.08] Row Spacing

THIS IS A C.A.D. GENERATED DRAWING DO NOT MAKE MANUAL REVISIONS TO MASTER.

ISSUE NUMBER

ORIGINAL

SECTION A-A 0.388 [9.86] Card Slot .160 [4.06] Point of Contact-