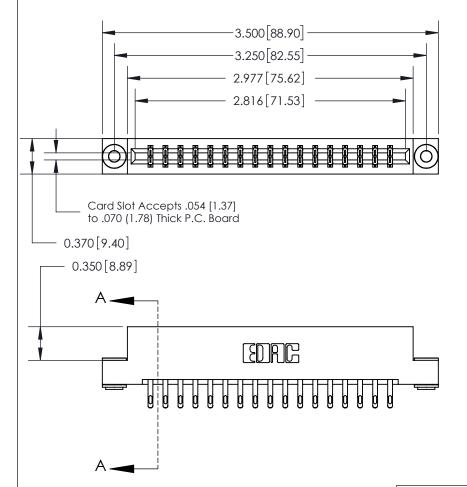

## **See Accompanying Page for:**

- **Bend Detail**
- **Mounting Options**

833 Series High Temp Card Edge Connector Part Number: 833-034-555-203

**EDAC INC** TORONTO, ONTARIO CANADA

THESE DRAWINGS AND SPECIFICATIONS ARE THE PROPERTY OF EDAC INC.,AND SHALL NOT BE REPRODUCED, OR COPIED OR USED AS THE BASIS FOR THE MANUFACTURE OR SALE OF APPARATUS WITHOUT WRITTEN PERMISSION.

| ACAD REFERENCE NO. | 833 ENG MASTER   |  |  |
|--------------------|------------------|--|--|
| DRAWN: J.LEE       | DATE: OCT. 14/09 |  |  |
| CHECKED:           | DATE:            |  |  |
| SCALE: NTS         | SHEET 1 OF 3     |  |  |
| DRAWING NUMBER     | ISSUE            |  |  |