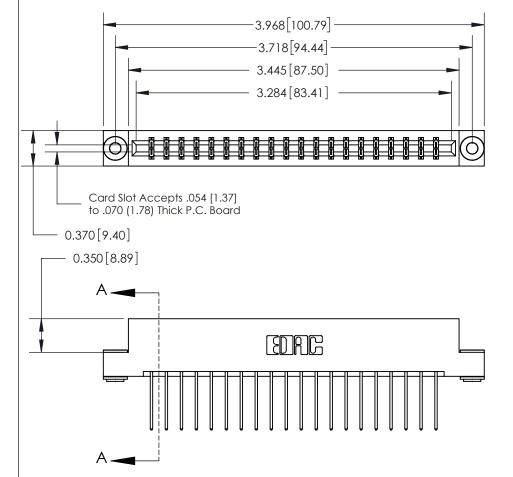

ISSUE NUMBER ORIGINAL

SECTION A-A 0.388 [9.86] Card Slot .160 [4.06] Point of Contact-

## **See Accompanying Page for:**

- **Bend Detail**
- **Mounting Options**

833 Series High Temp Card Edge Connector Part Number: 833-040-540-203

**EDAC INC** TORONTO, ONTARIO CANADA

THESE DRAWINGS AND SPECIFICATIONS ARE THE PROPERTY OF EDAC INC.,AND SHALL NOT BE REPRODUCED, OR COPIED OR USED AS THE BASIS FOR THE MANUFACTURE OR SALE OF APPARATUS WITHOUT WRITTEN PERMISSION.