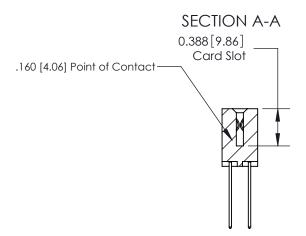

## **See Accompanying Page for:**

- **Bend Detail**
- **Mounting Options**

833 Series High Temp Card Edge Connector Part Number: 833-040-542-204

**EDAC INC** TORONTO, ONTARIO CANADA

THESE DRAWINGS AND SPECIFICATIONS ARE THE PROPERTY OF EDAC INC.,AND SHALL NOT BE REPRODUCED, OR COPIED OR USED AS THE BASIS FOR THE MANUFACTURE OR SALE OF APPARATUS WITHOUT WRITTEN PERMISSION.

| ACAD REFERENCE NO. | 833 ENG MASTER   |  |  |
|--------------------|------------------|--|--|
| DRAWN: J.LEE       | DATE: OCT. 14/09 |  |  |
| CHECKED:           | DATE:            |  |  |
| SCALE: NTS         | SHEET 1 OF 3     |  |  |
| DRAWING NUMBER     | ISSUE            |  |  |
| 833 Assembly       | 1                |  |  |