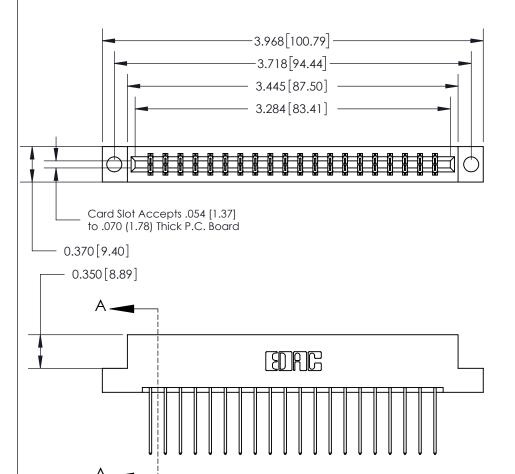

## **See Accompanying Page for:**

- **Bend Detail**
- **Mounting Options**

833 Series High Temp Card Edge Connector Part Number: 833-040-542-204

**EDAC INC** TORONTO, ONTARIO CANADA

THESE DRAWINGS AND SPECIFICATIONS ARE THE PROPERTY OF EDAC INC.,AND SHALL NOT BE REPRODUCED, OR COPIED OR USED AS THE BASIS FOR THE MANUFACTURE OR SALE OF APPARATUS WITHOUT WRITTEN PERMISSION.

| ACAD REFERENCE NO. | 833 ENG MASTER   |  |  |
|--------------------|------------------|--|--|
| DRAWN: J.LEE       | DATE: OCT. 14/09 |  |  |
| CHECKED:           | DATE:            |  |  |
| SCALE: NTS         | SHEET 1 OF 3     |  |  |
| DRAWING NUMBER     | ISSUE            |  |  |
| 833 Assembly       | 1                |  |  |