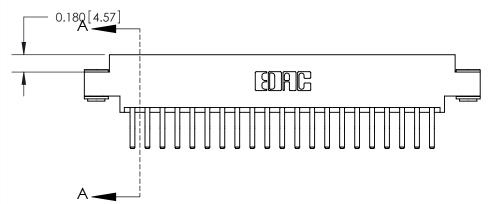

## **Contact Detail**

560-Extender Board Bend (Code 523 Contacts)

.156 [3.96] Contact Spacing x .200 [5.08] Row Spacing

THIS IS A C.A.D. GENERATED DRAWING DO NOT MAKE MANUAL REVISIONS TO MASTER.

ISSUE NUMBER ORIGINAL

SECTION A-A 0.388 [9.86]

.160 [4.06] Point of Contact-