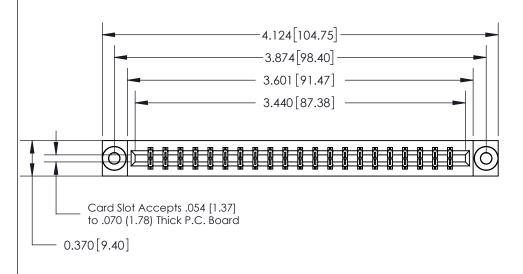

## **See Accompanying Page for:**

- **Bend Detail**
- **Mounting Options**

833 Series High Temp Card Edge Connector Part Number: 833-042-560-803

**EDAC INC** TORONTO, ONTARIO CANADA

THESE DRAWINGS AND SPECIFICATIONS ARE THE PROPERTY OF EDAC INC.,AND SHALL NOT BE REPRODUCED, OR COPIED OR USED AS THE BASIS FOR THE MANUFACTURE OR SALE OF APPARATUS WITHOUT WRITTEN PERMISSION.