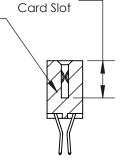

**Mounting Option** 

03-.116 (2.95) I.D. Floating Eyelets

## **Contact Detail**

560-Extender Board Bend (Code 523 Contacts)

.156 [3.96] Contact Spacing x .200 [5.08] Row Spacing





THIS IS A C.A.D. GENERATED DRAWING DO NOT MAKE MANUAL REVISIONS TO MASTER.



ISSUE NUMBER ORIGINAL

SECTION A-A 0.388 [9.86]

.160 [4.06] Point of Contact-



## **See Accompanying Page for:**

- **Bend Detail**
- **Mounting Options**

833 Series High Temp Card Edge Connector Part Number: 833-042-560-803



**EDAC INC** TORONTO, ONTARIO CANADA

THESE DRAWINGS AND SPECIFICATIONS ARE THE PROPERTY OF EDAC INC.,AND SHALL NOT BE REPRODUCED, OR COPIED OR USED AS THE BASIS FOR THE MANUFACTURE OR SALE OF APPARATUS WITHOUT WRITTEN PERMISSION.

| ACAD REFERENCE NO. | 833 ENG MASTER   |               |  |
|--------------------|------------------|---------------|--|
| DRAWN: J.LEE       | DATE: OCT. 14/09 |               |  |
| CHECKED:           | DATE:            |               |  |
| SCALE: NTS         | SHEET            | 1 <b>OF</b> 3 |  |
| DRAWING NUMBER     |                  | ISSUE         |  |
| 833 Assembly       |                  | 1