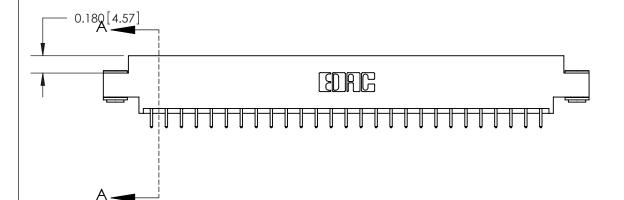

## **See Accompanying Page for:**

- **Bend Detail**
- **Mounting Options**

833 Series High Temp Card Edge Connector Part Number: 833-054-521-803

**EDAC INC** TORONTO, ONTARIO CANADA

THESE DRAWINGS AND SPECIFICATIONS ARE THE PROPERTY OF EDAC INC.,AND SHALL NOT BE REPRODUCED, OR COPIED OR USED AS THE BASIS FOR THE MANUFACTURE OR SALE OF APPARATUS WITHOUT WRITTEN PERMISSION.

| ACAD REFERENCE NO. | 833 ENG MASTER   |  |  |
|--------------------|------------------|--|--|
| DRAWN: J.LEE       | DATE: OCT. 14/09 |  |  |
| CHECKED:           | DATE:            |  |  |
| SCALE: NTS         | SHEET 1 OF 3     |  |  |
| DRAWING NUMBER     | ISSUE            |  |  |