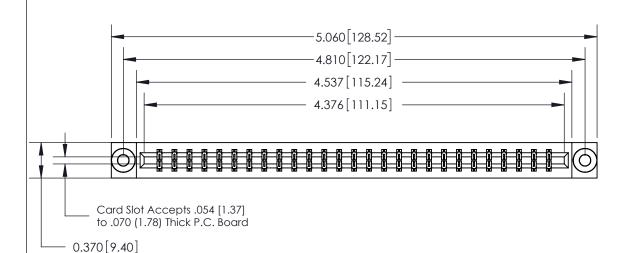

## **See Accompanying Page for:**

- **Bend Detail**
- **Mounting Options**

833 Series High Temp Card Edge Connector Part Number: 833-054-521-803

**EDAC INC** TORONTO, ONTARIO CANADA

THESE DRAWINGS AND SPECIFICATIONS ARE THE PROPERTY OF EDAC INC.,AND SHALL NOT BE REPRODUCED, OR COPIED OR USED AS THE BASIS FOR THE MANUFACTURE OR SALE OF APPARATUS WITHOUT WRITTEN PERMISSION.

| ACAD REFERENCE NO. | 833 ENG MASTER   |  |  |
|--------------------|------------------|--|--|
| DRAWN: J.LEE       | DATE: OCT. 14/09 |  |  |
| CHECKED:           | DATE:            |  |  |
| SCALE: NTS         | SHEET 1 OF 3     |  |  |
| DRAWING NUMBER     | ISSUE            |  |  |