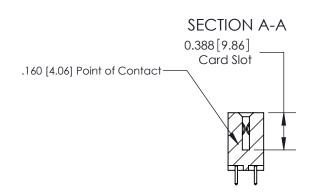

## **Contact Detail**

521-P.C. Tail .025 Sq.(0.64 Sq.) - Tail LG=.150(3.81)

.156 [3.96] Contact Spacing x .200 [5.08] Row Spacing

THIS IS A C.A.D. GENERATED DRAWING DO NOT MAKE MANUAL REVISIONS TO MASTER.

833 Assembly

ORIGINAL (1)

ORIGINAL

| 833 Series High Temp Card Edge Connector<br>Contact Bend Detail           |                                                                                                                                                                 | ACAD REFERENCE NO. | 833 ENG MASTER   |               |
|---------------------------------------------------------------------------|-----------------------------------------------------------------------------------------------------------------------------------------------------------------|--------------------|------------------|---------------|
|                                                                           |                                                                                                                                                                 | DRAWN: J.LEE       | DATE: OCT. 14/09 |               |
|                                                                           |                                                                                                                                                                 | CHECKED: DATE:     |                  |               |
| TORONTO, ONTARIO CANADA  ARE THE PRO SHALL NOT BE OR USED AS I MANUFACTUE | THESE DRAWINGS AND SPECIFICATIONS                                                                                                                               | SCALE: NTS         | SHEET 2          | 2 <b>OF</b> 3 |
|                                                                           | ARE THE PROPERTY OF EDAC INC., AND SHALL NOT BE REPRODUCED, OR COPIED OR USED AS THE BASIS FOR THE MANUFACTURE OR SALE OF APPARATUS WITHOUT WRITTEN PERMISSION. | DRAWING NUMBER     |                  | ISSUE         |
|                                                                           |                                                                                                                                                                 | 833 Assembly       |                  | 1             |