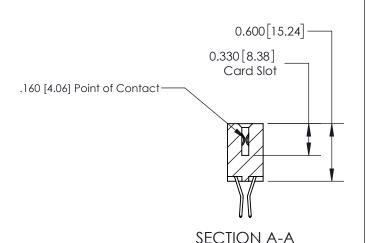

## **Contact Detail**

560-Extender Board Bend (Code 523 Contacts)

.156 [3.96] Contact Spacing x .200 [5.08] Row Spacing

**See Accompanying Page for:** 

**Contact Bend Details** 

THIS IS A C.A.D. GENERATED DRAWING DO NOT MAKE MANUAL REVISIONS TO MASTER.

ISSUE NUMBER

ORIGINAL

1

| 837/887 Series High Temp Card Edge Connector<br>Contact Bend Detail |                                                                                                                                                                                                                                                                                                                                                                                                                                                                                                                                                                                                                                                                                                                                                                                                                                                                                                                                                                                                                                                                                                                                                                                                                                                                                                                                                                                                                                                                                                                                                                                                                                                                                                                                                                                                                                                                                                                                                                                                                                                                                                                                | ACAD REFERENCE NO. | 837 ENG MASTER   |       |
|---------------------------------------------------------------------|--------------------------------------------------------------------------------------------------------------------------------------------------------------------------------------------------------------------------------------------------------------------------------------------------------------------------------------------------------------------------------------------------------------------------------------------------------------------------------------------------------------------------------------------------------------------------------------------------------------------------------------------------------------------------------------------------------------------------------------------------------------------------------------------------------------------------------------------------------------------------------------------------------------------------------------------------------------------------------------------------------------------------------------------------------------------------------------------------------------------------------------------------------------------------------------------------------------------------------------------------------------------------------------------------------------------------------------------------------------------------------------------------------------------------------------------------------------------------------------------------------------------------------------------------------------------------------------------------------------------------------------------------------------------------------------------------------------------------------------------------------------------------------------------------------------------------------------------------------------------------------------------------------------------------------------------------------------------------------------------------------------------------------------------------------------------------------------------------------------------------------|--------------------|------------------|-------|
|                                                                     |                                                                                                                                                                                                                                                                                                                                                                                                                                                                                                                                                                                                                                                                                                                                                                                                                                                                                                                                                                                                                                                                                                                                                                                                                                                                                                                                                                                                                                                                                                                                                                                                                                                                                                                                                                                                                                                                                                                                                                                                                                                                                                                                | DRAWN: J.LEE       | DATE: OCT. 06/09 |       |
|                                                                     |                                                                                                                                                                                                                                                                                                                                                                                                                                                                                                                                                                                                                                                                                                                                                                                                                                                                                                                                                                                                                                                                                                                                                                                                                                                                                                                                                                                                                                                                                                                                                                                                                                                                                                                                                                                                                                                                                                                                                                                                                                                                                                                                | CHECKED:           | DATE:            |       |
| EDAC INC THESE DRAWINGS AND SPECIFICATIONS                          | SCALE: NTS                                                                                                                                                                                                                                                                                                                                                                                                                                                                                                                                                                                                                                                                                                                                                                                                                                                                                                                                                                                                                                                                                                                                                                                                                                                                                                                                                                                                                                                                                                                                                                                                                                                                                                                                                                                                                                                                                                                                                                                                                                                                                                                     | SHEET              | 2 <b>OF</b> 2    |       |
| TORONTO, ONTARIO                                                    | TORONTO, ONTARIO CANADA  TORONTO, ONTARIO CANA | DRAWING NUMBER     | •                | ISSUE |
| YOUR CONNECTION TO QUALITY & SERVICE                                |                                                                                                                                                                                                                                                                                                                                                                                                                                                                                                                                                                                                                                                                                                                                                                                                                                                                                                                                                                                                                                                                                                                                                                                                                                                                                                                                                                                                                                                                                                                                                                                                                                                                                                                                                                                                                                                                                                                                                                                                                                                                                                                                | 837 Assembly       |                  | 1     |