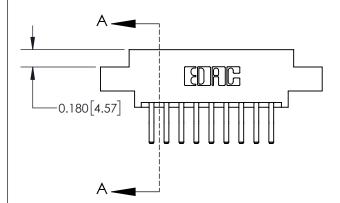

ISSUE NUMBER

ORIGINAL

837/887 Series High Temp Card Edge Connector Part Number: 837-018-560-808

**EDAC INC** TORONTO, ONTARIO CANADA

THESE DRAWINGS AND SPECIFICATIONS ARE THE PROPERTY OF EDAC INC., AND SHALL NOT BE REPRODUCED, OR COPIED OR USED AS THE BASIS FOR THE MANUFACTURE OR SALE OF APPARATUS WITHOUT WRITTEN PERMISSION.

| ACAD REFERENCE NO. | 837 ENG MASTER   |  |  |
|--------------------|------------------|--|--|
| DRAWN: J.LEE       | DATE: OCT. 06/09 |  |  |
| CHECKED:           | DATE:            |  |  |
| SCALE: NTS         | SHEET 1 OF 2     |  |  |
| DRAWING NUMBER     | ISSUE            |  |  |
| 837 Assembly       | 1                |  |  |