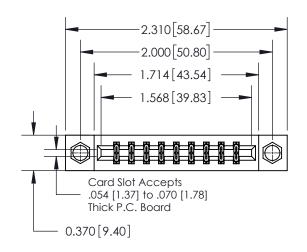

## **Mounting Option**

08-#4-40 Unified Threaded Inserts

ISSUE NUMBER

ORIGINAL

837/887 Series High Temp Card Edge Connector Part Number: 837-018-560-808

**EDAC INC** TORONTO, ONTARIO CANADA

THESE DRAWINGS AND SPECIFICATIONS ARE THE PROPERTY OF EDAC INC., AND SHALL NOT BE REPRODUCED, OR COPIED OR USED AS THE BASIS FOR THE MANUFACTURE OR SALE OF APPARATUS WITHOUT WRITTEN PERMISSION.

| ACAD REFERENCE NO. | 837 ENG MASTER   |  |  |
|--------------------|------------------|--|--|
| DRAWN: J.LEE       | DATE: OCT. 06/09 |  |  |
| CHECKED:           | DATE:            |  |  |
| SCALE: NTS         | SHEET 1 OF 2     |  |  |
| DRAWING NUMBER     | ISSUE            |  |  |
| 837 Assembly       | 1                |  |  |