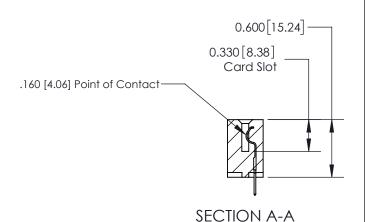

## **Contact Detail**

520-P.C. Tail .030x.018(0.76x0.46) - Tail LG=.175(4.45) .156 [3.96] Contact Spacing x .200 [5.08] Row Spacing

THIS IS A C.A.D. GENERATED DRAWING DO NOT MAKE MANUAL REVISIONS TO MASTER.

ISSUE NUMBER

ORIGINAL

1

| 837/887 Series High Temp Card Edge Connector<br>Contact Bend Detail |                                                                                                                                    | ACAD REFERENCE NO. | 837 ENG MASTER   |               |
|---------------------------------------------------------------------|------------------------------------------------------------------------------------------------------------------------------------|--------------------|------------------|---------------|
|                                                                     |                                                                                                                                    | DRAWN: J.LEE       | DATE: OCT. 06/09 |               |
|                                                                     |                                                                                                                                    | CHECKED:           | DATE:            |               |
| EDAC INC                                                            | THESE DRAWINGS AND SPECIFICATIONS ARE THE PROPERTY OF EDAC INC.,AND SHALL NOT BE REPRODUCED,OR COPIED OR USED AS THE BASIS FOR THE | SCALE: NTS         | SHEET            | 2 <b>OF</b> 2 |
| TORONTO, ONTARIO CANADA                                             |                                                                                                                                    | DRAWING NUMBER     | •                | ISSUE         |
| YOUR CONNECTION TO QUALITY & SERVICE                                | MANUFACTURE OR SALE OF APPARATUS WITHOUT WRITTEN PERMISSION.                                                                       | 837 Assembly       |                  | 1             |