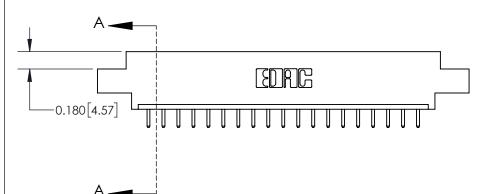

**Mounting Option** 

04-.156 (3.96) Dia. Mounting Holes

ISSUE NUMBER

ORIGINAL

**See Accompanying Page for: Contact Bend Details** 

837/887 Series High Temp Card Edge Connector Part Number: 837-019-520-604

YOUR CONNECTION TO QUALITY & SERVICE

**EDAC INC** TORONTO, ONTARIO CANADA