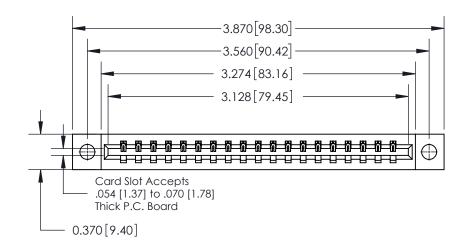

**Mounting Option** 

04-.156 (3.96) Dia. Mounting Holes

ISSUE NUMBER

ORIGINAL

**See Accompanying Page for: Contact Bend Details** 

837/887 Series High Temp Card Edge Connector Part Number: 837-019-520-604

YOUR CONNECTION TO QUALITY & SERVICE

**EDAC INC** TORONTO, ONTARIO CANADA