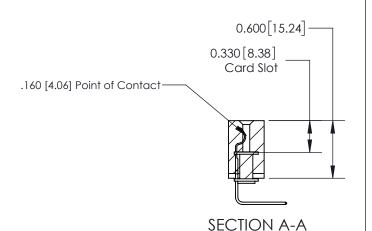

**See Accompanying Page for:** 

**Contact Bend Details** 

837/887 Series High Temp Card Edge Connector Part Number: 837-019-558-103

**EDAC INC** TORONTO, ONTARIO CANADA

THESE DRAWINGS AND SPECIFICATIONS ARE THE PROPERTY OF EDAC INC.,AND SHALL NOT BE REPRODUCED, OR COPIED OR USED AS THE BASIS FOR THE MANUFACTURE OR SALE OF APPARATUS WITHOUT WRITTEN PERMISSION.