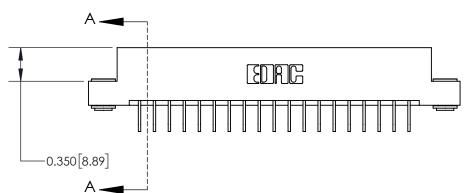

**See Accompanying Page for:** 

**Contact Bend Details** 

837/887 Series High Temp Card Edge Connector Part Number: 837-019-558-103

**EDAC INC** TORONTO, ONTARIO CANADA

THESE DRAWINGS AND SPECIFICATIONS ARE THE PROPERTY OF EDAC INC.,AND SHALL NOT BE REPRODUCED, OR COPIED OR USED AS THE BASIS FOR THE MANUFACTURE OR SALE OF APPARATUS WITHOUT WRITTEN PERMISSION.