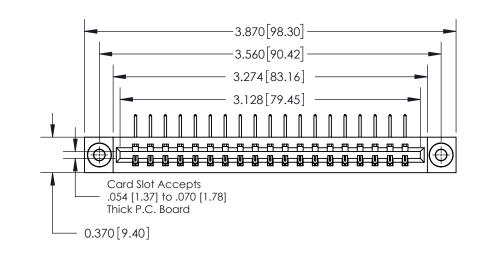

**See Accompanying Page for:** 

**Contact Bend Details** 

837/887 Series High Temp Card Edge Connector Part Number: 837-019-558-103

**EDAC INC** TORONTO, ONTARIO CANADA

THESE DRAWINGS AND SPECIFICATIONS ARE THE PROPERTY OF EDAC INC.,AND SHALL NOT BE REPRODUCED, OR COPIED OR USED AS THE BASIS FOR THE MANUFACTURE OR SALE OF APPARATUS WITHOUT WRITTEN PERMISSION.