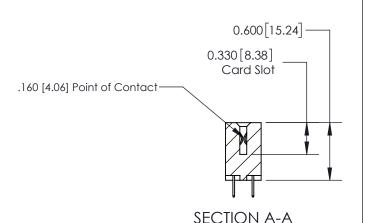

## **Contact Detail**

524-P.C. Tail .018 Sq.(0.46 Sq.) - Tail LG=.175(4.45) .156 [3.96] Contact Spacing x .200 [5.08] Row Spacing

> -3.246 [82.45] -2.936 74.57 2.650[67.31] 2.504 [63.60] Card Slot Accepts .054 [1.37] to .070 [1.78] Thick P.C. Board 0.370 [9.40]