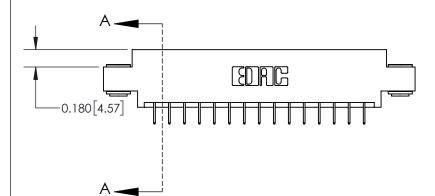

**Mounting Option** 

03-.116 (2.95) I.D. Floating Eyelets

## **Contact Detail**

524-P.C. Tail .018 Sq.(0.46 Sq.) - Tail LG=.175(4.45) .156 [3.96] Contact Spacing x .200 [5.08] Row Spacing

> -3.246 [82.45] -2.936 74.57 2.650[67.31] 2.504 [63.60] Card Slot Accepts .054 [1.37] to .070 [1.78] Thick P.C. Board 0.370 [9.40]