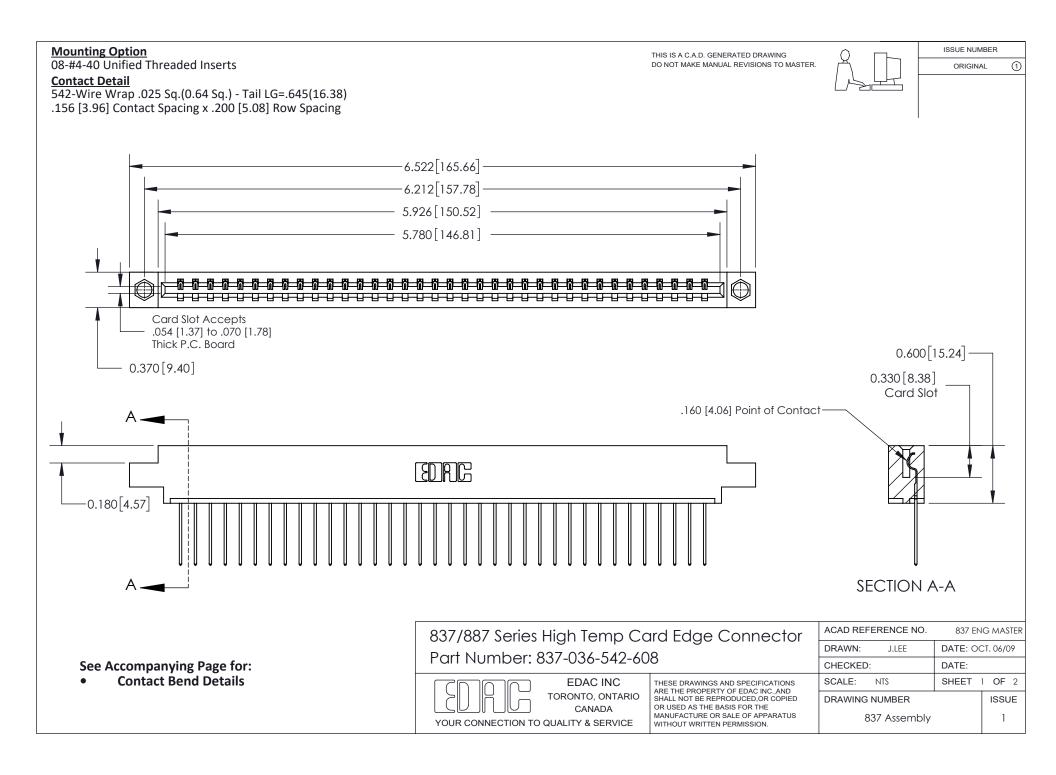

ISSUE NUMBER

ORIGINAL

1

| 837/887 Series High Temp Card Edge Connector<br>Contact Bend Detail |                                                                                                                                                                                                   | ACAD REFERENCE NO. 837 EN |                  | 3 MASTER      |
|---------------------------------------------------------------------|---------------------------------------------------------------------------------------------------------------------------------------------------------------------------------------------------|---------------------------|------------------|---------------|
|                                                                     |                                                                                                                                                                                                   | DRAWN: J.LEE              | DATE: OCT. 06/09 |               |
|                                                                     |                                                                                                                                                                                                   | CHECKED:                  | DATE:            |               |
| TORONTO, ONTARIO                                                    | THESE DRAWINGS AND SPECIFICATIONS ARE THE PROPERTY OF EDAC INC., AND SHALL NOT BE REPRODUCED, OR COPIED OR USED AS THE BASIS FOR THE MANUFACTURE OR SALE OF APPARATUS WITHOUT WRITTEN PERMISSION. | SCALE: NTS                | SHEET            | 2 <b>OF</b> 2 |
|                                                                     |                                                                                                                                                                                                   | DRAWING NUMBER            | •                | ISSUE         |
| YOUR CONNECTION TO QUALITY & SERVICE                                |                                                                                                                                                                                                   | 837 Assembly              |                  | 1             |