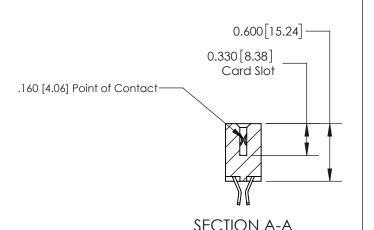

## **Contact Detail**

555-Extender Board Bend (Code 500 Contacts)

.156 [3.96] Contact Spacing x .200 [5.08] Row Spacing

THIS IS A C.A.D. GENERATED DRAWING DO NOT MAKE MANUAL REVISIONS TO MASTER.

ISSUE NUMBER

ISSUE NUMBER

ORIGINAL

1

| 837/887 Series High Temp Card Edge Connector<br>Contact Bend Detail |                                                                                                                                                                                     | ACAD REFERENCE NO. | 837 ENG MASTER   |               |
|---------------------------------------------------------------------|-------------------------------------------------------------------------------------------------------------------------------------------------------------------------------------|--------------------|------------------|---------------|
|                                                                     |                                                                                                                                                                                     | DRAWN: J.LEE       | DATE: OCT. 06/09 |               |
|                                                                     |                                                                                                                                                                                     | CHECKED:           | DATE:            |               |
| EDAC INC                                                            | TORONTO, ONTARIO CANADA  TORONTO, ONTARIO CANADA  ARE THE PROPERTY OF EDAC INC.,AND SHALL NOT BE REPRODUCED,OR COPIED OR USED AS THE BASIS FOR THE MANUFACTURE OR SALE OF APPARATUS | SCALE: NTS         | SHEET            | 2 <b>OF</b> 2 |
| TORONTO, ONTARIO                                                    |                                                                                                                                                                                     | DRAWING NUMBER     | •                | ISSUE         |
| YOUR CONNECTION TO QUALITY & SERVICE                                |                                                                                                                                                                                     | 837 Assembly       |                  | 1             |