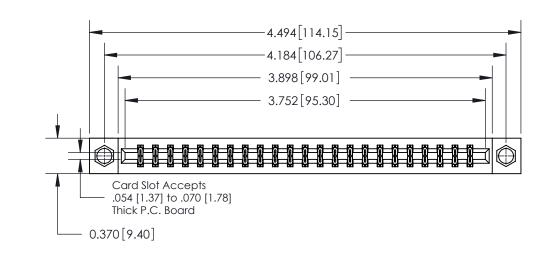

**Mounting Option** 

08-#4-40 Unified Threaded Inserts

## **Contact Detail**

555-Extender Board Bend (Code 500 Contacts)

.156 [3.96] Contact Spacing x .200 [5.08] Row Spacing

THIS IS A C.A.D. GENERATED DRAWING DO NOT MAKE MANUAL REVISIONS TO MASTER.

ISSUE NUMBER