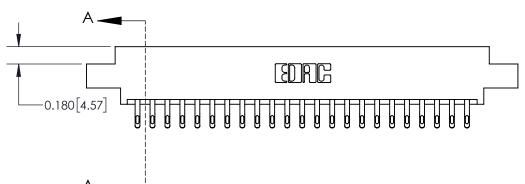

**Mounting Option** 

08-#4-40 Unified Threaded Inserts

## **Contact Detail**

555-Extender Board Bend (Code 500 Contacts)

.156 [3.96] Contact Spacing x .200 [5.08] Row Spacing

THIS IS A C.A.D. GENERATED DRAWING DO NOT MAKE MANUAL REVISIONS TO MASTER.

ISSUE NUMBER