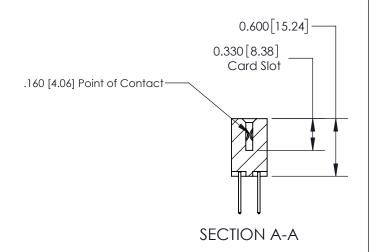

ISSUE NUMBER

ORIGINAL

1

| 837/887 Series High Temp Card Edge Connector<br>Contact Bend Detail |                                                                                                                                    | ACAD REFERENCE NO. | 837 ENG MASTER   |               |
|---------------------------------------------------------------------|------------------------------------------------------------------------------------------------------------------------------------|--------------------|------------------|---------------|
|                                                                     |                                                                                                                                    | DRAWN: J.LEE       | DATE: OCT. 06/09 |               |
|                                                                     |                                                                                                                                    | CHECKED:           | DATE:            |               |
| EDAC INC                                                            | THESE DRAWINGS AND SPECIFICATIONS ARE THE PROPERTY OF EDAC INC.,AND SHALL NOT BE REPRODUCED,OR COPIED OR USED AS THE BASIS FOR THE | SCALE: NTS         | SHEET            | 2 <b>OF</b> 2 |
| TORONTO, ONTARIO CANADA                                             |                                                                                                                                    | DRAWING NUMBER     | •                | ISSUE         |
| YOUR CONNECTION TO QUALITY & SERVICE                                | MANUFACTURE OR SALE OF APPARATUS WITHOUT WRITTEN PERMISSION.                                                                       | 837 Assembly       |                  | 1             |