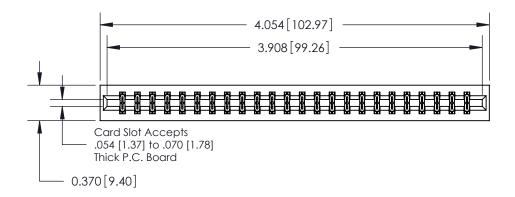

## **Contact Detail**

523-P.C. Tail .025 Sq.(0.64 Sq.) - Tail LG=.390(9.91) .156 [3.96] Contact Spacing x .200 [5.08] Row Spacing THIS IS A C.A.D. GENERATED DRAWING DO NOT MAKE MANUAL REVISIONS TO MASTER.