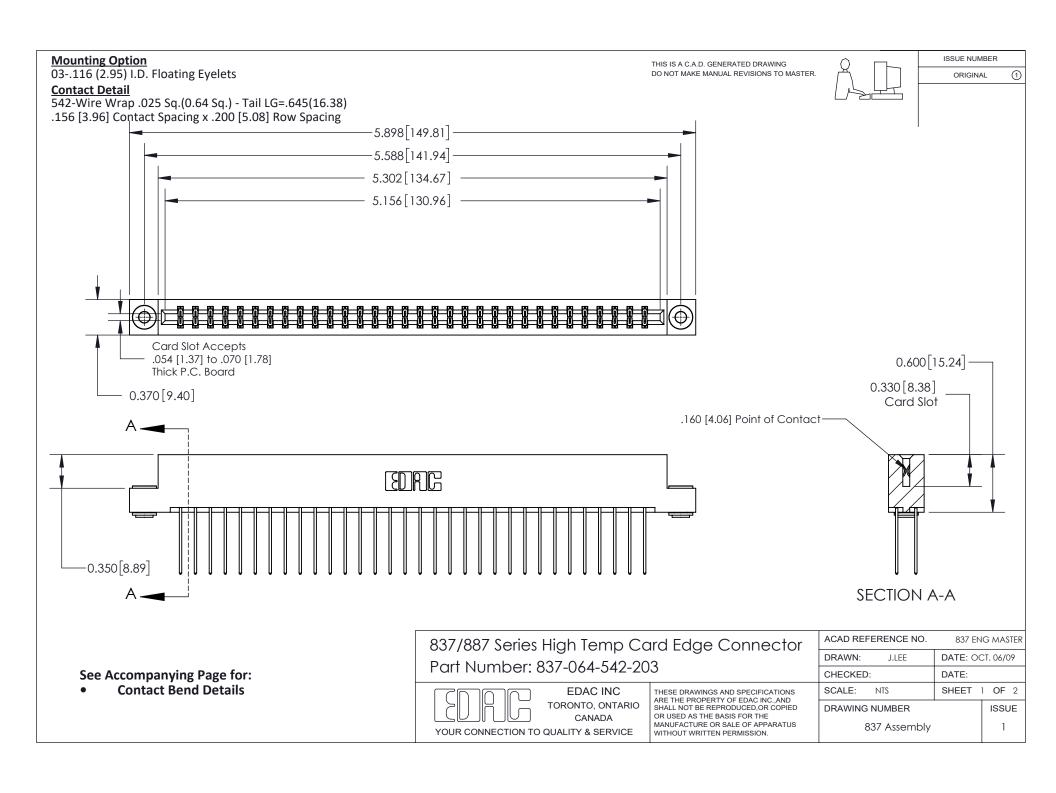

ISSUE NUMBER

ORIGINAL

1

| 837/887 Series High Temp Card Edge Connector<br>Contact Bend Detail |                                                                                                                                                                                                   | ACAD REFERENCE NO. 837 EN |                  | 3 MASTER      |
|---------------------------------------------------------------------|---------------------------------------------------------------------------------------------------------------------------------------------------------------------------------------------------|---------------------------|------------------|---------------|
|                                                                     |                                                                                                                                                                                                   | DRAWN: J.LEE              | DATE: OCT. 06/09 |               |
|                                                                     |                                                                                                                                                                                                   | CHECKED:                  | DATE:            |               |
| TORONTO, ONTARIO                                                    | THESE DRAWINGS AND SPECIFICATIONS ARE THE PROPERTY OF EDAC INC., AND SHALL NOT BE REPRODUCED, OR COPIED OR USED AS THE BASIS FOR THE MANUFACTURE OR SALE OF APPARATUS WITHOUT WRITTEN PERMISSION. | SCALE: NTS                | SHEET            | 2 <b>OF</b> 2 |
|                                                                     |                                                                                                                                                                                                   | DRAWING NUMBER            | •                | ISSUE         |
| YOUR CONNECTION TO QUALITY & SERVICE                                |                                                                                                                                                                                                   | 837 Assembly              |                  | 1             |