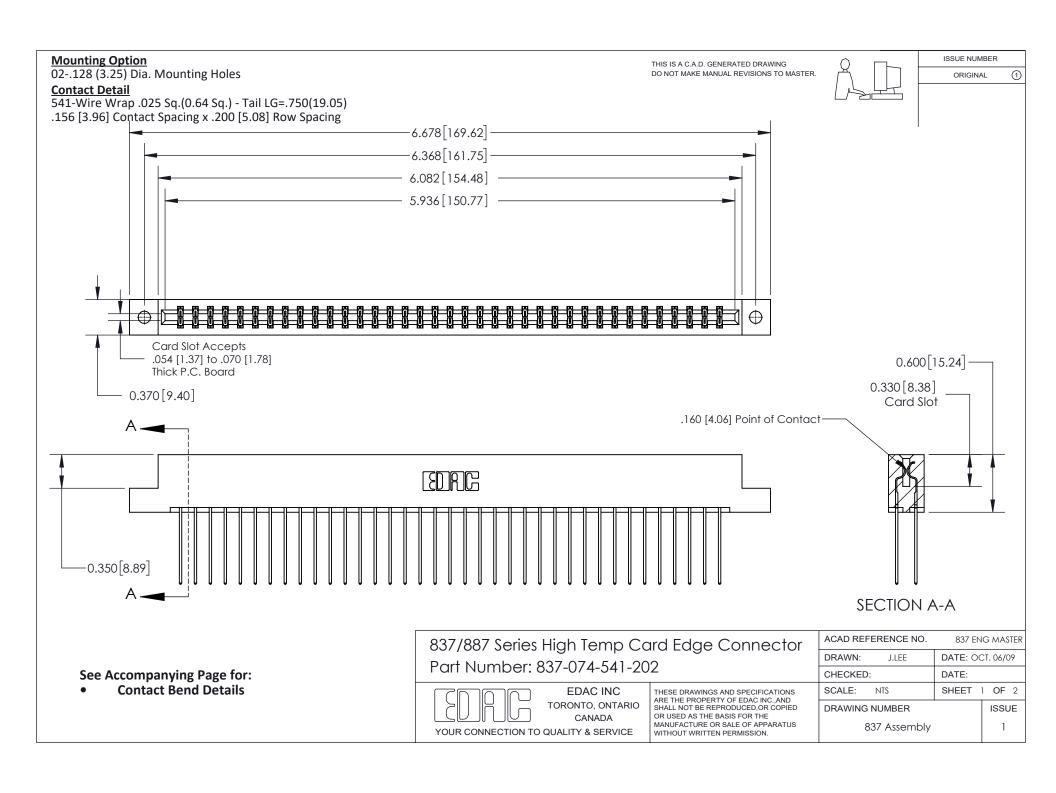

ISSUE NUMBER

ORIGINAL

1

| 837/887 Series High Temp Card Edge Connector<br>Contact Bend Detail   |                                                                                                                                                                                                  | ACAD REFERENCE NO. 837 EN |                  | 3 MASTER      |
|-----------------------------------------------------------------------|--------------------------------------------------------------------------------------------------------------------------------------------------------------------------------------------------|---------------------------|------------------|---------------|
|                                                                       |                                                                                                                                                                                                  | DRAWN: J.LEE              | DATE: OCT. 06/09 |               |
|                                                                       |                                                                                                                                                                                                  | CHECKED:                  | DATE:            |               |
| EDAC INC TORONTO, ONTARIO CANADA YOUR CONNECTION TO QUALITY & SERVICE | THESE DRAWINGS AND SPECIFICATIONS ARE THE PROPERTY OF EDAC INC.,AND SHALL NOT BE REPRODUCED, OR COPIED OR USED AS THE BASIS FOR THE MANUFACTURE OR SALE OF APPARATUS WITHOUT WRITTEN PERMISSION. | SCALE: NTS                | SHEET            | 2 <b>OF</b> 2 |
|                                                                       |                                                                                                                                                                                                  | DRAWING NUMBER            | •                | ISSUE         |
|                                                                       |                                                                                                                                                                                                  | 837 Assembly              |                  | 1             |