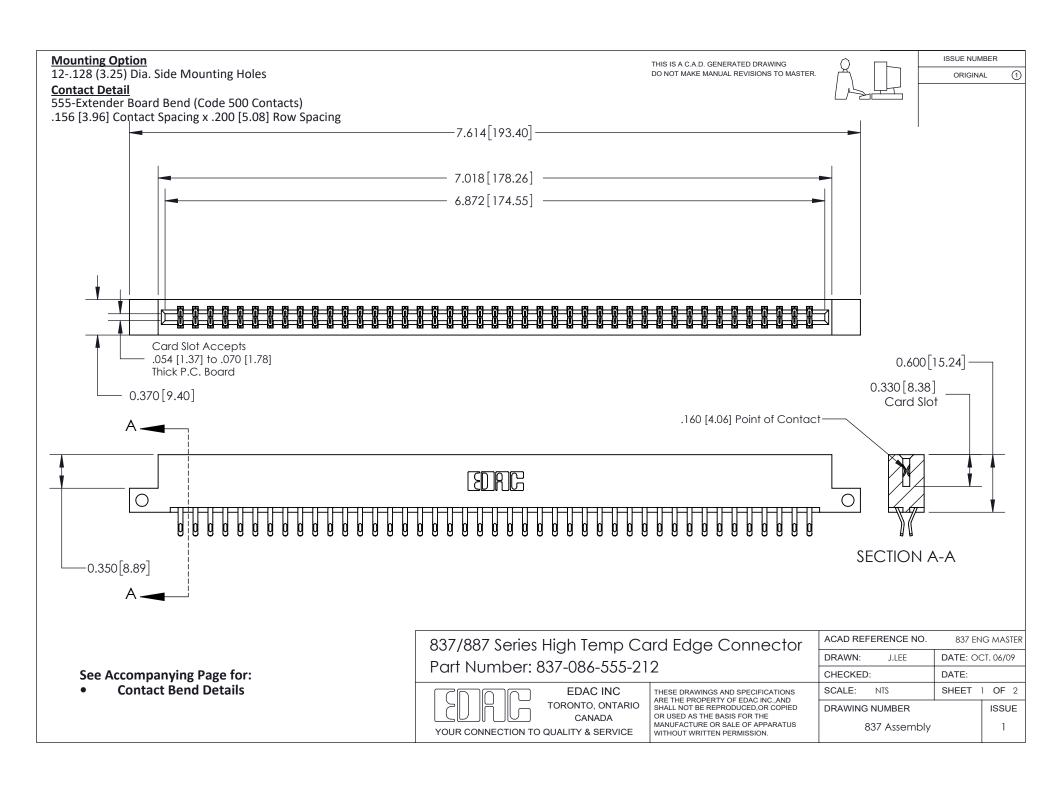

ISSUE NUMBER

ORIGINAL

1

| 837/887 Series High Temp Card Edge Connector<br>Contact Bend Detail |                                                                                                                                                                                                   | ACAD REFERENCE NO. 837 EN |                  | 3 MASTER      |
|---------------------------------------------------------------------|---------------------------------------------------------------------------------------------------------------------------------------------------------------------------------------------------|---------------------------|------------------|---------------|
|                                                                     |                                                                                                                                                                                                   | DRAWN: J.LEE              | DATE: OCT. 06/09 |               |
|                                                                     |                                                                                                                                                                                                   | CHECKED:                  | DATE:            |               |
| TORONTO, ONTARIO                                                    | THESE DRAWINGS AND SPECIFICATIONS ARE THE PROPERTY OF EDAC INC., AND SHALL NOT BE REPRODUCED, OR COPIED OR USED AS THE BASIS FOR THE MANUFACTURE OR SALE OF APPARATUS WITHOUT WRITTEN PERMISSION. | SCALE: NTS                | SHEET            | 2 <b>OF</b> 2 |
|                                                                     |                                                                                                                                                                                                   | DRAWING NUMBER            | •                | ISSUE         |
| YOUR CONNECTION TO QUALITY & SERVICE                                |                                                                                                                                                                                                   | 837 Assembly              |                  | 1             |