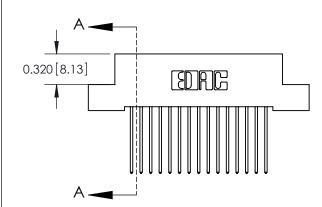

.240 [6.10] Point of Contact-

842/892 Series High Temp Card Edge Connector Part Number: 842-015-542-104

YOUR CONNECTION TO QUALITY & SERVICE

CANADA

842 ENG MASTER J.LEE DATE: OCT. 06/09 SHEET 1 OF 3

**SECTION A-A** 