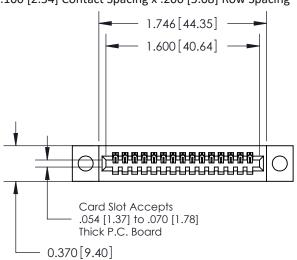

## **Contact Detail**

542-Wire Wrap .025 Sq.(0.64 Sq.) - Tail LG=.655(16.64) .100 [2.54] Contact Spacing x .200 [5.08] Row Spacing

**See Accompanying Pages for:** 

- **Contact Bend Details**
- **Mounting Options**

.240 [6.10] Point of Contact-

842/892 Series High Temp Card Edge Connector Part Number: 842-015-542-104

YOUR CONNECTION TO QUALITY & SERVICE

CANADA

842 ENG MASTER J.LEE DATE: OCT. 06/09 SHEET 1 OF 3

**SECTION A-A** 