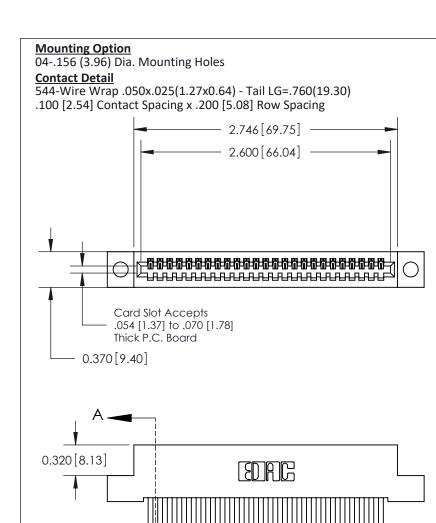

## 842/892 Series High Temp Card Edge Connector Part Number: 842-025-544-104

YOUR CONNECTION TO QUALITY & SERVICE

CANADA

SHEET 1 OF 3 842 Assembly

842 ENG MASTER

DATE: OCT. 06/09

SECTION A-A

J.LEE

## **See Accompanying Pages for:**

- **Contact Bend Details**
- **Mounting Options**

THIS IS A C.A.D. GENERATED DRAWING DO NOT MAKE MANUAL REVISIONS TO MASTER

ORIGINAL (1)

| 842/892 Series High Temp Card Edge Connector<br>Contact Bend Detail |                                                                                                 | ACAD REFERENCE NO. 842 ENG MASTER |             |                  |        |
|---------------------------------------------------------------------|-------------------------------------------------------------------------------------------------|-----------------------------------|-------------|------------------|--------|
|                                                                     |                                                                                                 | DRAWN:                            | J.LEE       | DATE: OCT. 06/09 |        |
|                                                                     |                                                                                                 | CHECKED:                          |             | DATE:            |        |
| EDAC INC                                                            | THESE DRAWINGS AND SPECIFICATIONS ARE THE PROPERTY OF EDAC INCAND                               | SCALE:                            | NTS         | SHEET :          | 2 OF 3 |
| TORONTO, ONTARIO                                                    | SHALL NOT BE REPRODUCED,OR COPIED OR USED AS THE BASIS FOR THE MANUFACTURE OR SALE OF APPARATUS | DRAWING                           | NUMBER      |                  | ISSUE  |
| YOUR CONNECTION TO QUALITY & SERVICE                                |                                                                                                 | 8                                 | 42 Assembly |                  | 1      |

THIS IS A C.A.D. GENERATED DRAWING
DO NOT MAKE MANUAL REVISIONS TO MASTER

ISSUE NUMBER

ORIGINAL

1

| 842/892 Series High Temp Card Edge Co<br>Mounting Options  | DRAWN: J.LEE DATE: OCT. 06/09  CHECKED: DATE: |
|------------------------------------------------------------|-----------------------------------------------|
| EDAC INC THESE DRAWINGS AND S ARE THE PROPERTY OF          |                                               |
|                                                            | DUCED,OR COPIED DRAWING NUMBER ISSUE          |
| YOUR CONNECTION TO QUALITY & SERVICE WITHOUT WRITTEN PERMI |                                               |