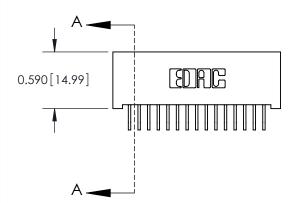

842/892 Series High Temp Card Edge Connector Part Number: 842-030-559-201

YOUR CONNECTION TO QUALITY & SERVICE

842 ENG MASTER J.LEE DATE: OCT. 06/09 SHEET 1 OF 3 NTS

842 Assembly

SECTION A-A

THIS IS A C.A.D. GENERATED DRAWING DO NOT MAKE MANUAL REVISIONS TO MASTER