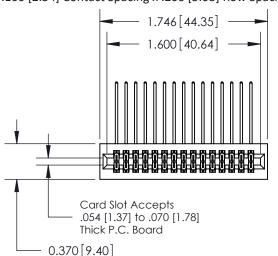

842/892 Series High Temp Card Edge Connector Part Number: 842-030-559-201

YOUR CONNECTION TO QUALITY & SERVICE

842 ENG MASTER J.LEE DATE: OCT. 06/09 SHEET 1 OF 3 NTS

842 Assembly

SECTION A-A

THIS IS A C.A.D. GENERATED DRAWING DO NOT MAKE MANUAL REVISIONS TO MASTER