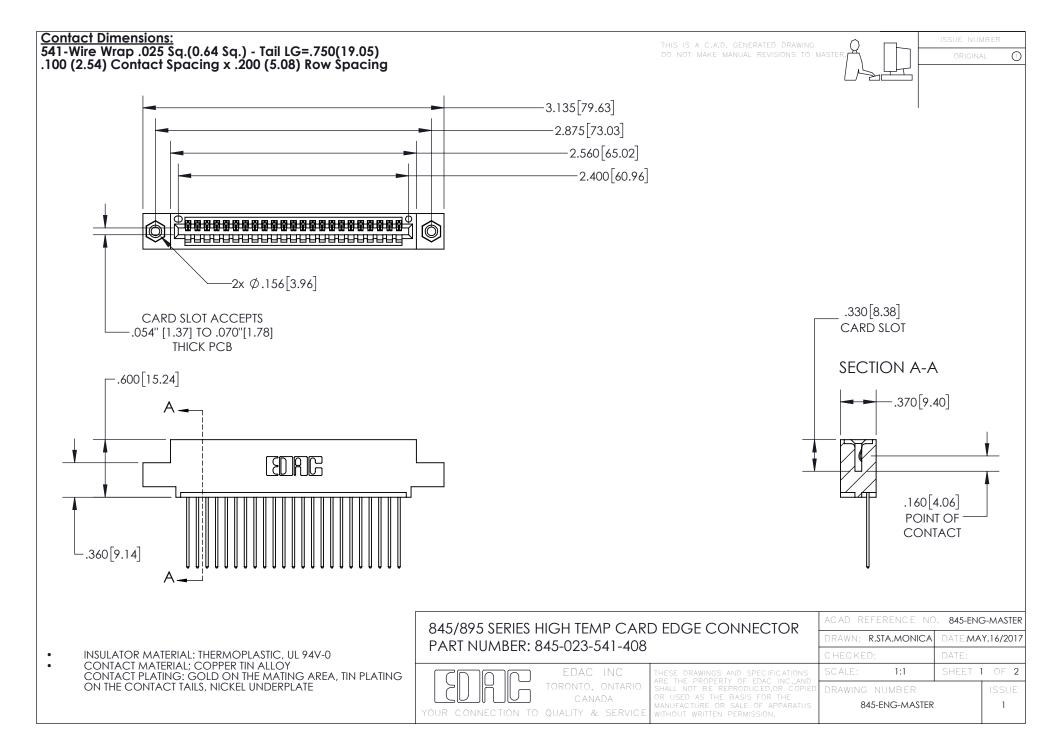

- INSULATOR MATERIAL: THERMOPLASTIC POLYESTER, UL 94V-0 DAP MATERIAL AVAILABLE UPON REQUEST
- CONTACT MATERIAL; COPPER ALLOY

CONTACT PLATING: GOLD ON THE MATING AREA, TIN PLATING ON THE CONTACT TAILS, NICKEL UNDERPLATE

## 845/895 SERIES HIGH TEMP CARD EDGE CONNECTOR CONTACT CODE 555,556,558,559,560 DIMENSIONS

YOUR CONNECTION TO QUALITY & SERVICE

|   | ACAD REFERENCE NO. 845-ENG-MASTER |                  |
|---|-----------------------------------|------------------|
|   | DRAWN: R.STA.MONICA               | DATE:MAY.16/2017 |
|   | CHECKED:                          | DATE:            |
| D | SCALE: 1:1                        | SHEET 2 OF 2     |
|   | DRAWING NUMBER                    | ISSUE            |

845-ENG-MASTER