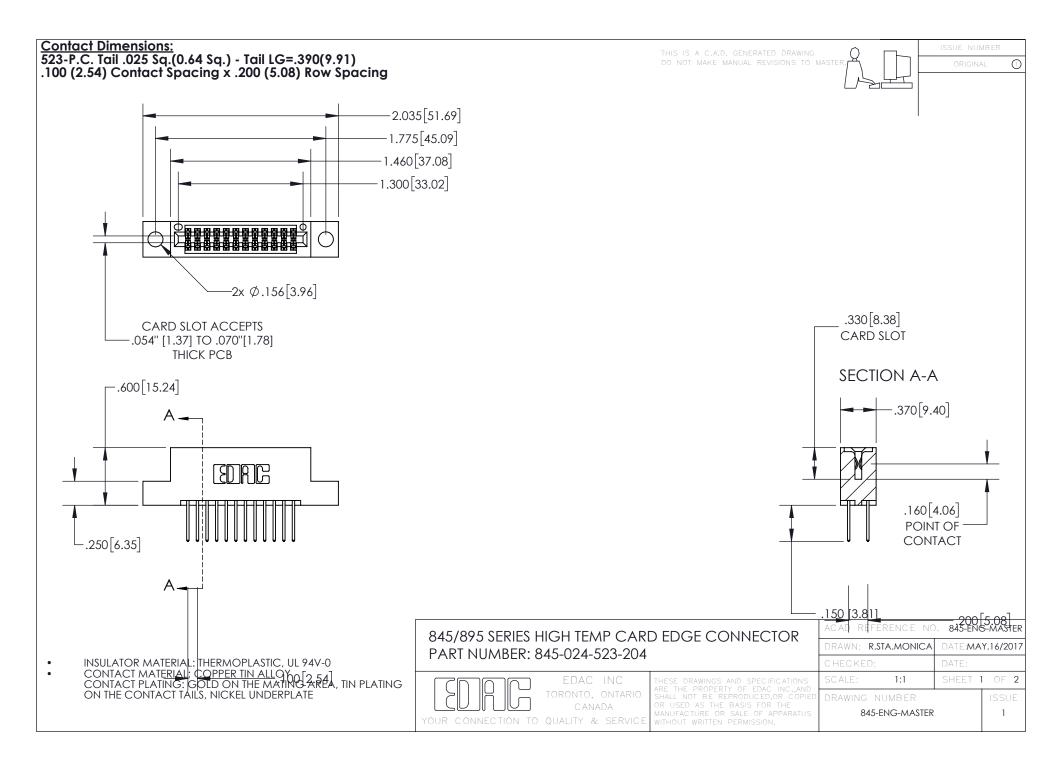

- INSULATOR MATERIAL: THERMOPLASTIC POLYESTER, UL 94V-0 DAP MATERIAL AVAILABLE UPON REQUEST
- CONTACT MATERIAL; COPPER ALLOY

CONTACT PLATING: GOLD ON THE MATING AREA, TIN PLATING ON THE CONTACT TAILS, NICKEL UNDERPLATE