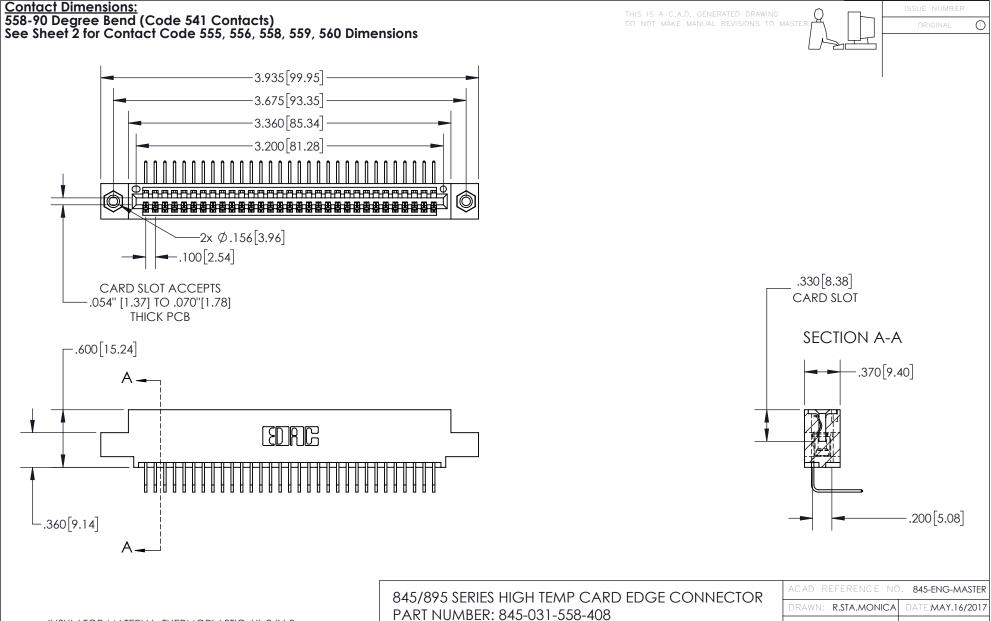

INSULATOR MATERIAL: THERMOPLASTIC, UL 94V-0

CONTACT MATERIAL; COPPER TIN ALLOY
CONTACT PLATING: GOLD ON THE MATING AREA, TIN PLATING
ON THE CONTACT TAILS, NICKEL UNDERPLATE

| 845/895 SERIES HIG | HIEMP CARD EDGE CONNECTOR |
|--------------------|---------------------------|
| PART NUMBER: 845   | -031-558-408              |