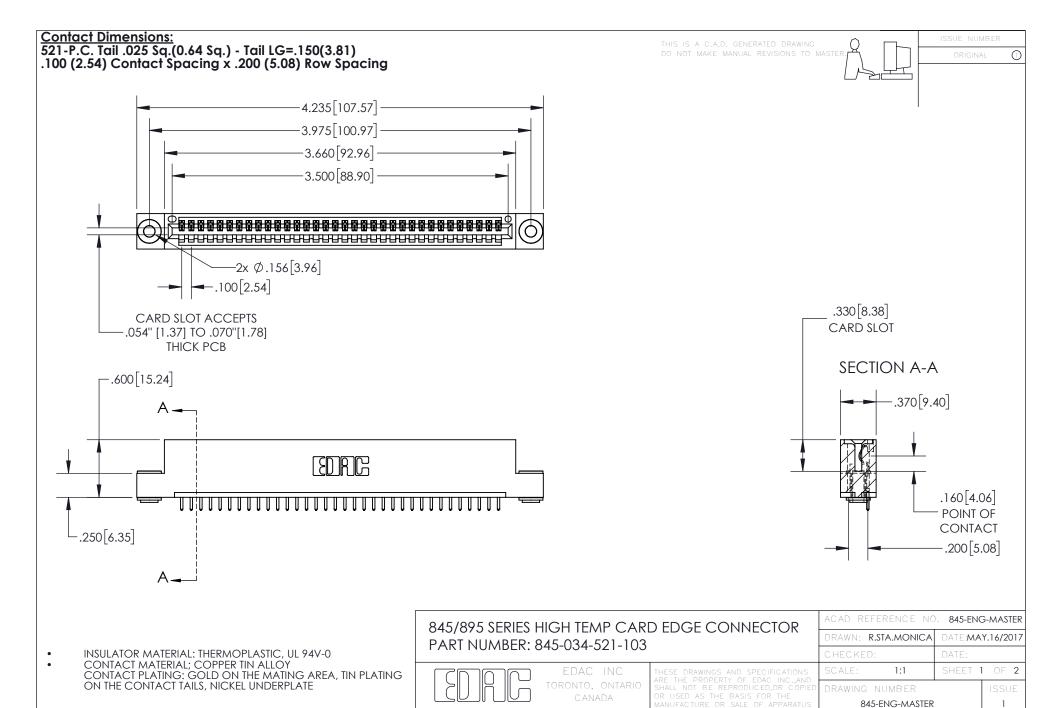

YOUR CONNECTION TO QUALITY & SERVICE

INSULATOR MATERIAL: THERMOPLASTIC POLYESTER, UL 94V-0 DAP MATERIAL AVAILABLE UPON REQUEST

**Contact Code 558** 

CONTACT MATERIAL; COPPER ALLOY CONTACT PLATING: GOLD ON THE MATING AREA, TIN PLATING ON THE CONTACT TAILS, NICKEL UNDERPLATE