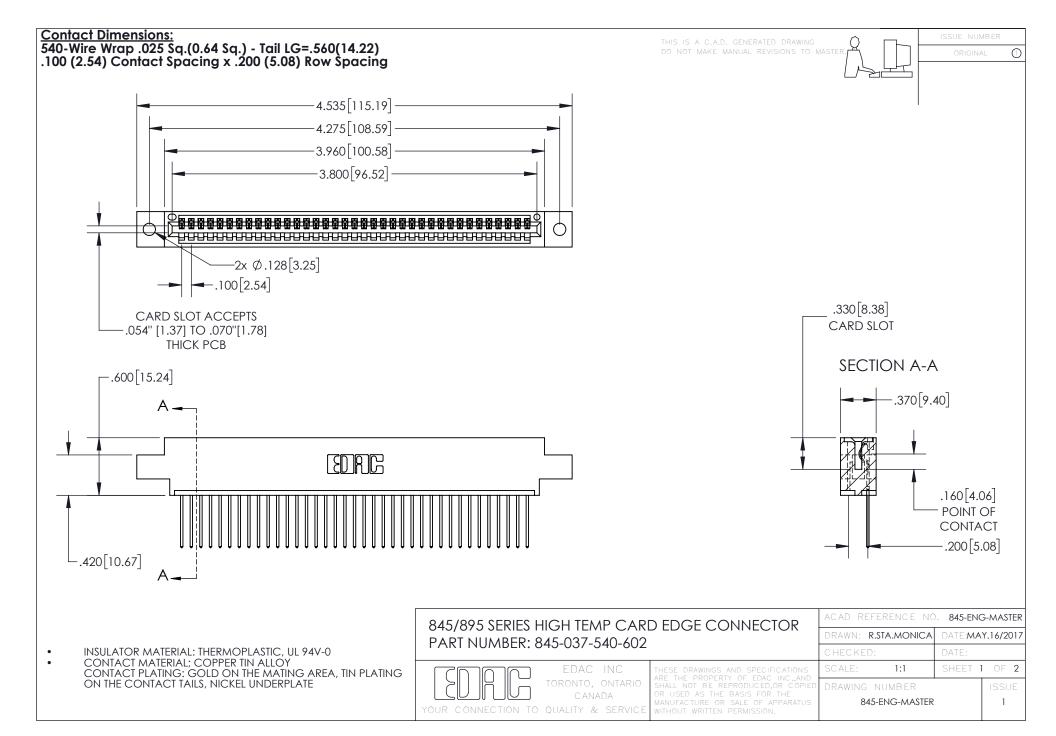

INSULATOR MATERIAL: THERMOPLASTIC POLYESTER, UL 94V-0 DAP MATERIAL AVAILABLE UPON REQUEST

**Contact Code 558** 

CONTACT MATERIAL; COPPER ALLOY CONTACT PLATING: GOLD ON THE MATING AREA, TIN PLATING ON THE CONTACT TAILS, NICKEL UNDERPLATE

## 845/895 SERIES HIGH TEMP CARD EDGE CONNECTOR CONTACT CODE 555,556,558,559,560 DIMENSIONS

YOUR CONNECTION TO QUALITY & SERVICE

Contact Code 559

|   | ACAD REFERENCE NO. 845-ENG-MASTER |                  |  |
|---|-----------------------------------|------------------|--|
|   | DRAWN: R.STA.MONICA               | DATE:MAY.16/2017 |  |
|   | CHECKED:                          | DATE:            |  |
|   | SCALE: 1:1                        | SHEET 2 OF 2     |  |
| D | DRAWING NUMBER                    | ISSUE            |  |