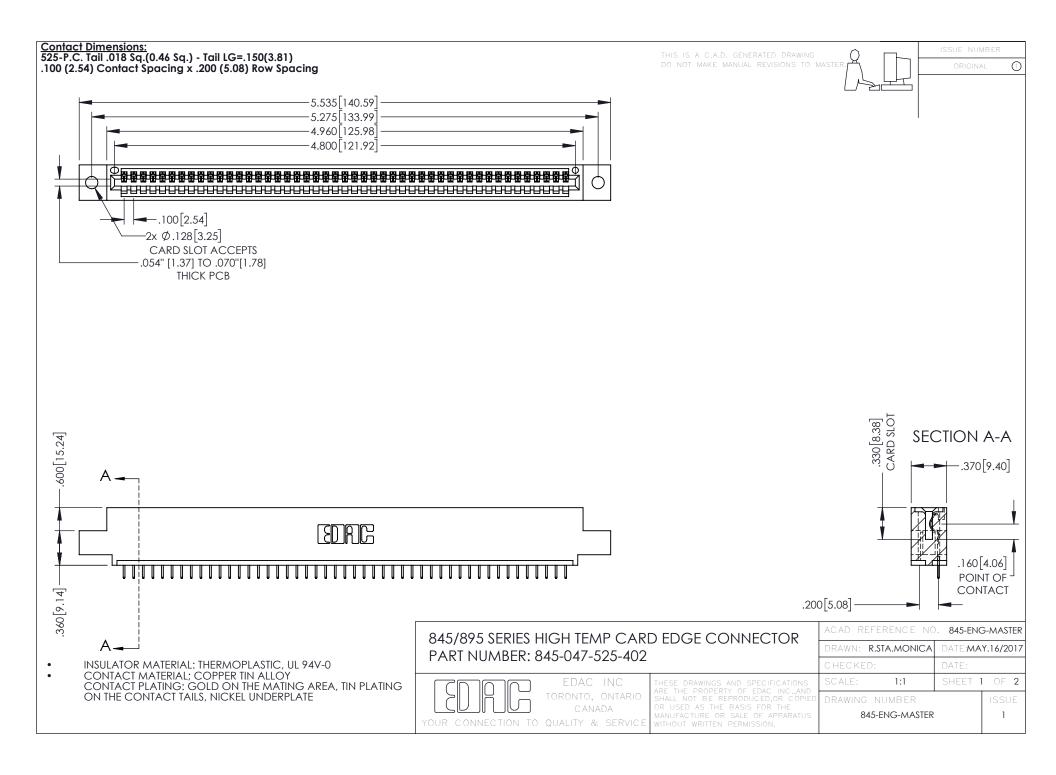

- INSULATOR MATERIAL: THERMOPLASTIC POLYESTER, UL 94V-0 DAP MATERIAL AVAILABLE UPON REQUEST
- CONTACT MATERIAL; COPPER ALLOY

**Contact Code 558** 

CONTACT PLATING: GOLD ON THE MATING AREA, TIN PLATING ON THE CONTACT TAILS, NICKEL UNDERPLATE

## 845/895 SERIES HIGH TEMP CARD EDGE CONNECTOR CONTACT CODE 555,556,558,559,560 DIMENSIONS

YOUR CONNECTION TO QUALITY & SERVICE

Contact Code 559

|   | ACAD REFERENCE NO   | . 845-ENG-MASTER |
|---|---------------------|------------------|
|   | DRAWN: R.STA.MONICA | DATE:MAY.16/2017 |
|   | CHECKED:            | DATE:            |
|   | SCALE: 1:1          | SHEET 2 OF 2     |
| D | DRAWING NUMBER      | ISSUE            |

Contact Code 560

845-ENG-MASTER