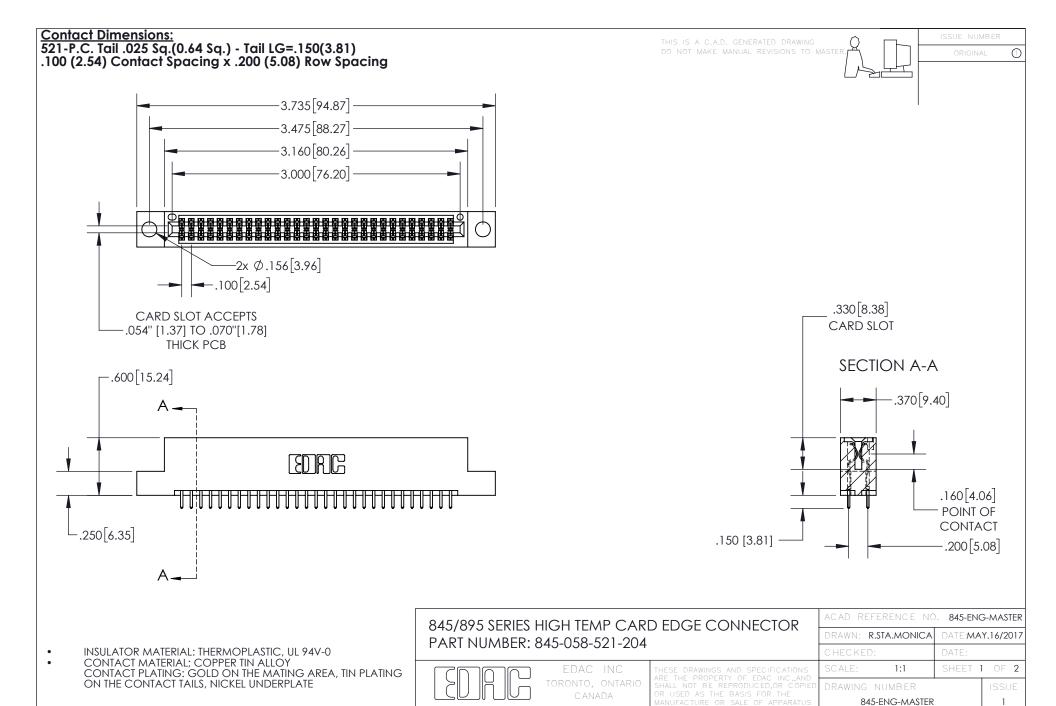

YOUR CONNECTION TO QUALITY & SERVICE

- INSULATOR MATERIAL: THERMOPLASTIC POLYESTER, UL 94V-0 DAP MATERIAL AVAILABLE UPON REQUEST
- CONTACT MATERIAL; COPPER ALLOY

CONTACT PLATING: GOLD ON THE MATING AREA, TIN PLATING ON THE CONTACT TAILS, NICKEL UNDERPLATE