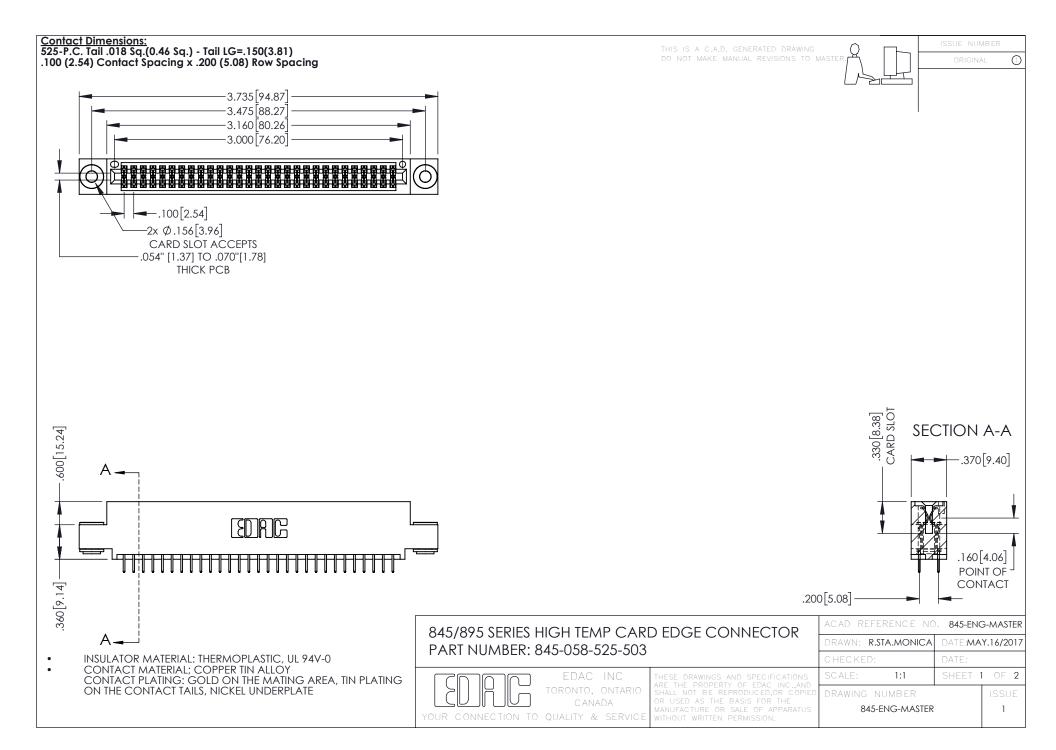

- INSULATOR MATERIAL: THERMOPLASTIC POLYESTER, UL 94V-0 DAP MATERIAL AVAILABLE UPON REQUEST
- CONTACT MATERIAL; COPPER ALLOY

**Contact Code 558** 

CONTACT PLATING: GOLD ON THE MATING AREA, TIN PLATING ON THE CONTACT TAILS, NICKEL UNDERPLATE

## 845/895 SERIES HIGH TEMP CARD EDGE CONNECTOR CONTACT CODE 555,556,558,559,560 DIMENSIONS

YOUR CONNECTION TO QUALITY & SERVICE

Contact Code 559

|   | ACAD REFERENCE NO   | . 845-ENG-MASTER |
|---|---------------------|------------------|
|   | DRAWN: R.STA.MONICA | DATE:MAY.16/2017 |
|   | CHECKED:            | DATE:            |
|   | SCALE: 1:1          | SHEET 2 OF 2     |
| D | DRAWING NUMBER      | ISSUE            |

Contact Code 560

845-ENG-MASTER