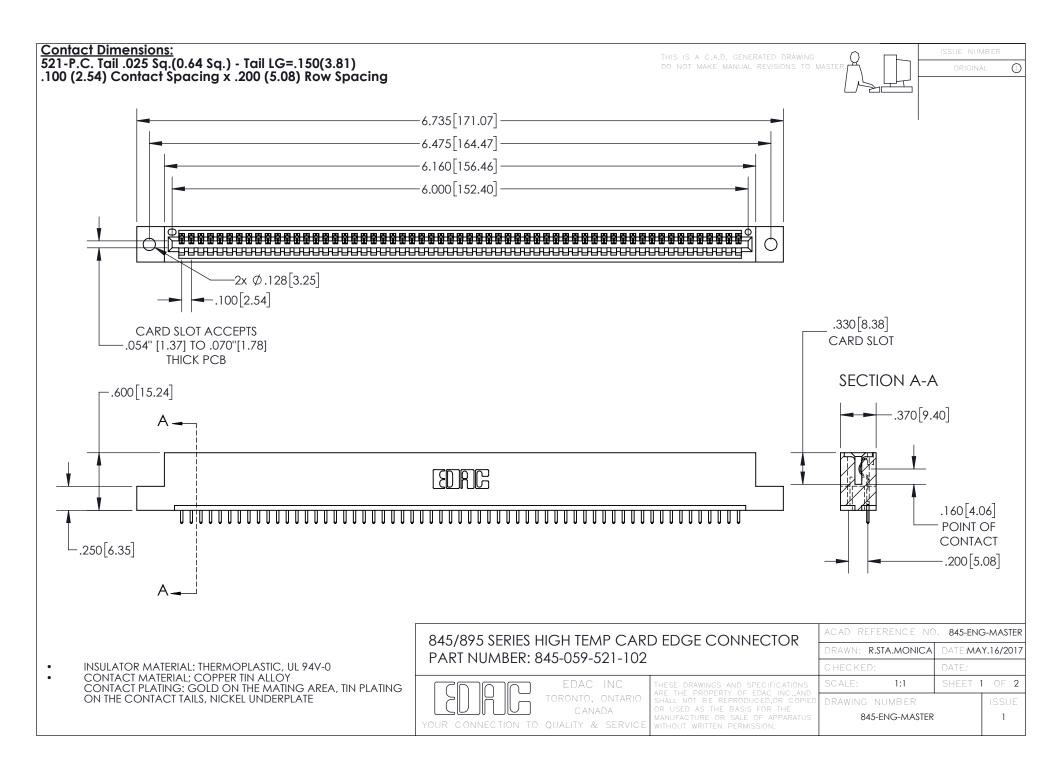

INSULATOR MATERIAL: THERMOPLASTIC POLYESTER, UL 94V-0 DAP MATERIAL AVAILABLE UPON REQUEST

**Contact Code 558** 

CONTACT MATERIAL; COPPER ALLOY CONTACT PLATING: GOLD ON THE MATING AREA, TIN PLATING ON THE CONTACT TAILS, NICKEL UNDERPLATE

## 845/895 SERIES HIGH TEMP CARD EDGE CONNECTOR CONTACT CODE 555,556,558,559,560 DIMENSIONS

YOUR CONNECTION TO QUALITY & SERVICE

Contact Code 559

|   | ACAD REFERENCE NO. 845-ENG-MASTER |                  |  |
|---|-----------------------------------|------------------|--|
|   | DRAWN: R.STA.MONICA               | DATE:MAY.16/2017 |  |
|   | CHECKED:                          | DATE:            |  |
|   | SCALE: 1:1                        | SHEET 2 OF 2     |  |
| D | DRAWING NUMBER                    | ISSUE            |  |

Contact Code 560

845-ENG-MASTER