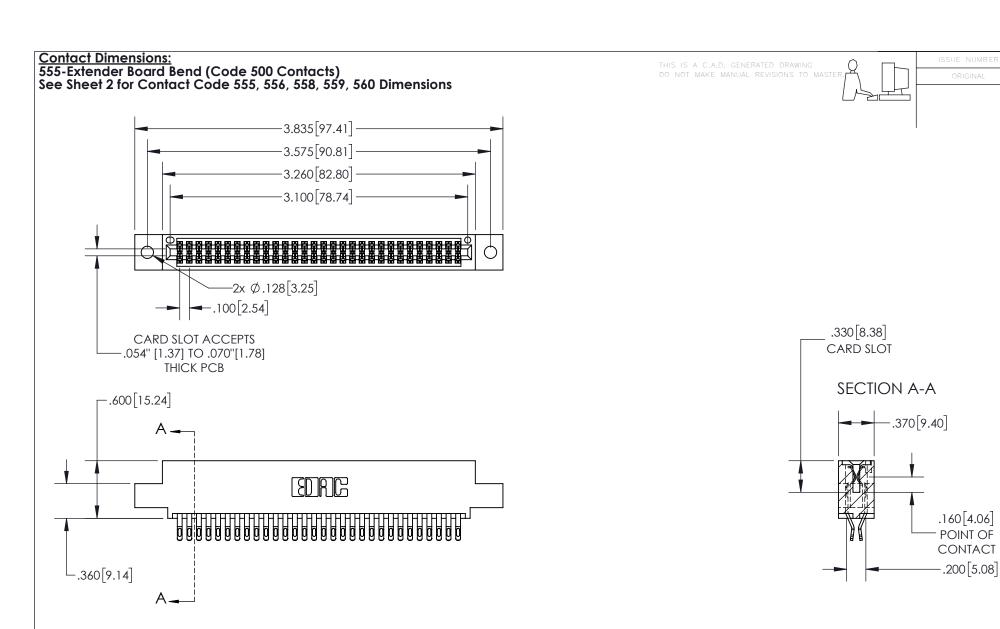

- INSULATOR MATERIAL: THERMOPLASTIC, UL 94V-0
- CONTACT MATERIAL; COPPER TIN ALLOY
  CONTACT PLATING: GOLD ON THE MATING AREA, TIN PLATING
  ON THE CONTACT TAILS, NICKEL UNDERPLATE

| 845/895 SERIES HIGH TEMP CARD EDGE CONNECTOR | ? |
|----------------------------------------------|---|
| PART NUMBER: 845-060-555-502                 |   |

845-ENG-MASTER

- INSULATOR MATERIAL: THERMOPLASTIC POLYESTER, UL 94V-0 DAP MATERIAL AVAILABLE UPON REQUEST
- CONTACT MATERIAL; COPPER ALLOY

CONTACT PLATING: GOLD ON THE MATING AREA, TIN PLATING ON THE CONTACT TAILS, NICKEL UNDERPLATE