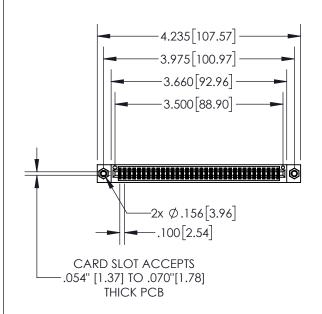

| 845 | /895 SERIES HIG | GH TEMP CAR   | D EDGE | CONNECTOR |
|-----|-----------------|---------------|--------|-----------|
| PAR | RT NUMBER: 84   | 5-068-542-507 |        |           |

| ACAD REFERENCE NO. 845-ENG-MASTER |                  |  |  |  |
|-----------------------------------|------------------|--|--|--|
| DRAWN: R.STA.MONICA               | DATE:MAY.16/2017 |  |  |  |
| CHECKED:                          | DATE:            |  |  |  |
| SCALE: 1:2                        | SHEET 1 OF 2     |  |  |  |
| DRAWING NUMBER                    | ISSUE            |  |  |  |
| 845-ENG-MASTER                    | 1                |  |  |  |