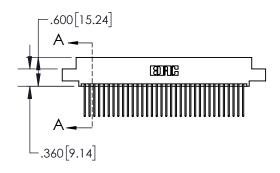

1

| .330[8.38]<br>CARD SLOT |                             |  |  |  |
|-------------------------|-----------------------------|--|--|--|
| -                       | .370[9.40]                  |  |  |  |
|                         | SECTION A-A                 |  |  |  |
| .150 [3.81]             | .160[4.06] POINT OF CONTACT |  |  |  |
| _                       | 200[5.08]                   |  |  |  |