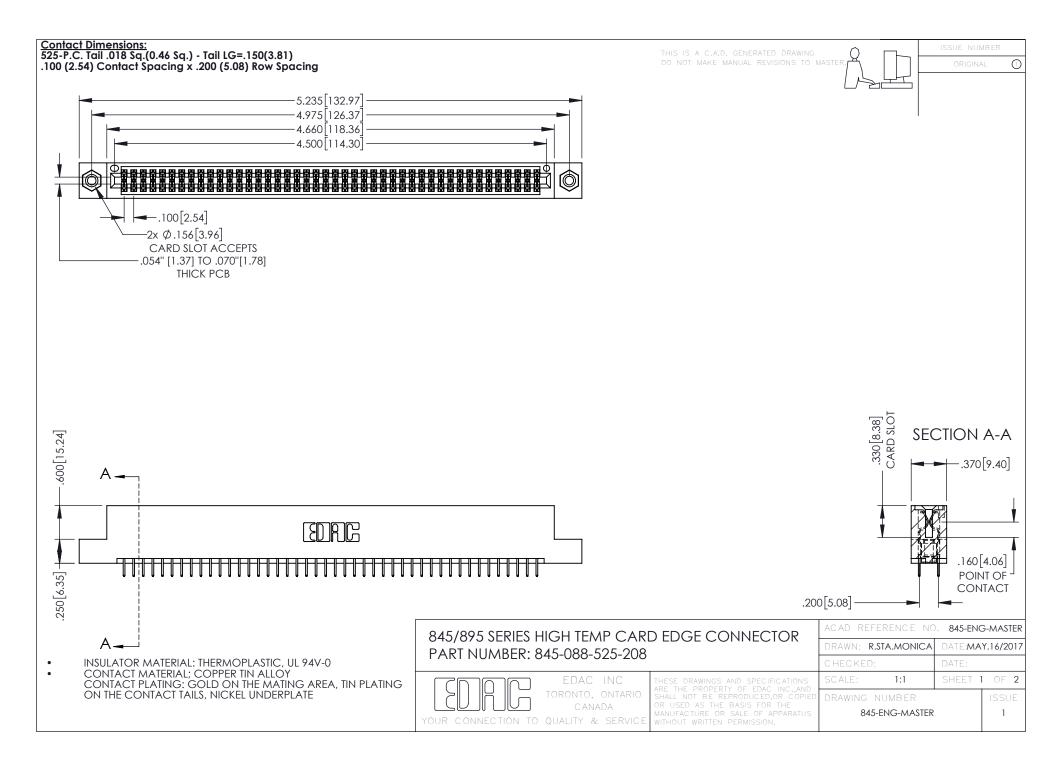

- INSULATOR MATERIAL: THERMOPLASTIC POLYESTER, UL 94V-0 DAP MATERIAL AVAILABLE UPON REQUEST
- CONTACT MATERIAL; COPPER ALLOY

**Contact Code 558** 

CONTACT PLATING: GOLD ON THE MATING AREA, TIN PLATING ON THE CONTACT TAILS, NICKEL UNDERPLATE

## 845/895 SERIES HIGH TEMP CARD EDGE CONNECTOR CONTACT CODE 555,556,558,559,560 DIMENSIONS

YOUR CONNECTION TO QUALITY & SERVICE

Contact Code 559

|   | ACAD REFERENCE NO   | . 845-ENG-MASTER |
|---|---------------------|------------------|
|   | DRAWN: R.STA.MONICA | DATE:MAY.16/2017 |
|   | CHECKED:            | DATE:            |
|   | SCALE: 1:1          | SHEET 2 OF 2     |
| D | DRAWING NUMBER      | ISSUE            |

Contact Code 560

845-ENG-MASTER