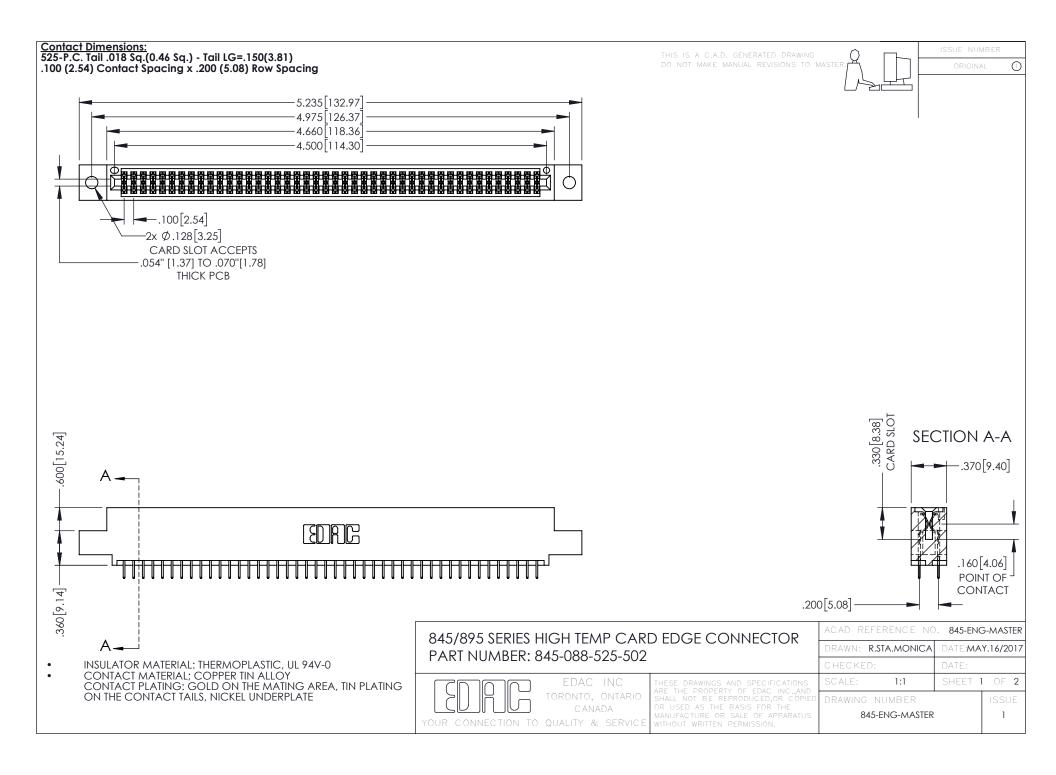

- INSULATOR MATERIAL: THERMOPLASTIC POLYESTER, UL 94V-0 DAP MATERIAL AVAILABLE UPON REQUEST
- CONTACT MATERIAL; COPPER ALLOY

**Contact Code 558** 

CONTACT PLATING: GOLD ON THE MATING AREA, TIN PLATING ON THE CONTACT TAILS, NICKEL UNDERPLATE

## 845/895 SERIES HIGH TEMP CARD EDGE CONNECTOR CONTACT CODE 555,556,558,559,560 DIMENSIONS

YOUR CONNECTION TO QUALITY & SERVICE

Contact Code 559

|   | ACAD REFERENCE NO   | . 845-ENG-MASTER |
|---|---------------------|------------------|
|   | DRAWN: R.STA.MONICA | DATE:MAY.16/2017 |
|   | CHECKED:            | DATE:            |
|   | SCALE: 1:1          | SHEET 2 OF 2     |
| D | DRAWING NUMBER      | ISSUE            |

Contact Code 560

845-ENG-MASTER