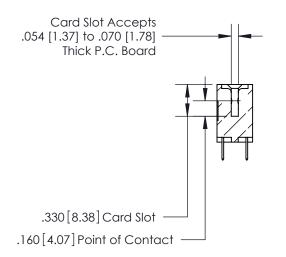

## 846/896 SERIES HIGH TEMP CARD EDGE CONNECTOR CONTACT CODE 555,556,558,559,560 DIMENSIONS

.150 [3.81]

YOUR CONNECTION TO QUALITY & SERVICE

**Contact Code 559** 

**EDAC INC** TORONTO, ONTARIO CANADA

THESE DRAWINGS AND SPECIFICATIONS ARE THE PROPERTY OF EDAC INC.,AND SHALL NOT BE REPRODUCED, OR COPIED OR USED AS THE BASIS FOR THE MANUFACTURE OR SALE OF APPARATUS WITHOUT WRITTEN PERMISSION.