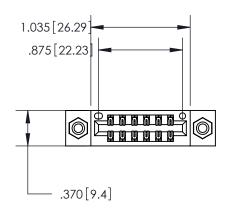

<u>Contact Dimensions:</u> 520-P.C. Tail .030x.018 (0.76x0.46) - Tail LG. = .175 (4.45) .125 (3.18) Contact Spacing x .250 (6.35) Row Spacing

- INSULATOR MATERIAL: THERMOPLASTIC POLYESTER, UL 94V-0 CONTACT MATERIAL; COPPER, NICKEL, TIN ALLOY CA-725 CONTACT PLATING: GOLD ON THE MATING AREA, TIN-LEAD
  - ON THE CONTACT TAILS, NICKEL UNDERPLATE

## 846/896 SERIES HIGH TEMP CARD EDGE CONNECTOR PART NUMBER: 846-012-520-808

YOUR CONNECTION TO QUALITY & SERVICE

**EDAC INC** TORONTO, ONTARIO CANADA

THESE DRAWINGS AND SPECIFICATIONS ARE THE PROPERTY OF EDAC INC., AND SHALL NOT BE REPRODUCED, OR COPIED OR USED AS THE BASIS FOR THE MANUFACTURE OR SALE OF APPARATUS WITHOUT WRITTEN PERMISSION.

| ACAD REFERENCE NO. | 846-ENG-MASTER   | 3 |
|--------------------|------------------|---|
| DRAWN: J.LEE       | DATE: APR. 22/09 | 7 |
| CHECKED:           | DATE:            |   |
| SCALE: 1:1         | SHEET 1 OF 2     | 7 |
| DRAWING NUMBER     | ISSUE            | ٦ |
| 846-ENG-MASTER     | 1                |   |