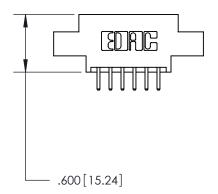

THIS IS A C.A.D. GENERATED DRAWING DO NOT MAKE MANUAL REVISIONS TO MASTER.

ISSUE NUMBER

.165[4.19]

.375 [9.54]

ORIGINAL

1

.060 [1.52] .125(3.18) to .210(5.33) **Outside Tails** .125(3.18) to .210(5.33) **Outside Tails** 

**Contact Code 560** 

INSULATOR MATERIAL: THERMOPLASTIC POLYESTER, UL 94V-0 CONTACT MATERIAL; COPPER, NICKEL, TIN ALLOY CA-725 CONTACT PLATING: GOLD ON THE MATING AREA, TIN-LEAD ON THE CONTACT TAILS, NICKEL UNDERPLATE

**Contact Code 558** 

## 846/896 SERIES HIGH TEMP CARD EDGE CONNECTOR CONTACT CODE 555,556,558,559,560 DIMENSIONS

.150 [3.81]

YOUR CONNECTION TO QUALITY & SERVICE

**Contact Code 559** 

**EDAC INC** TORONTO, ONTARIO CANADA

THESE DRAWINGS AND SPECIFICATIONS ARE THE PROPERTY OF EDAC INC.,AND SHALL NOT BE REPRODUCED, OR COPIED OR USED AS THE BASIS FOR THE MANUFACTURE OR SALE OF APPARATUS WITHOUT WRITTEN PERMISSION.