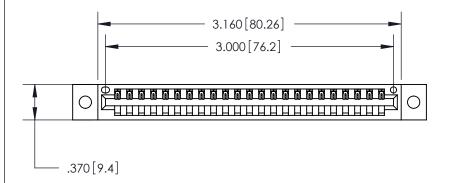

ISSUE NUMBER

ORIGINAL

.600 [15.24]

846/896 SERIES HIGH TEMP CARD EDGE CONNECTOR PART NUMBER: 846-023-521-602

YOUR CONNECTION TO QUALITY & SERVICE

**EDAC INC** TORONTO, ONTARIO CANADA

THESE DRAWINGS AND SPECIFICATIONS ARE THE PROPERTY OF EDAC INC.,AND SHALL NOT BE REPRODUCED, OR COPIED OR USED AS THE BASIS FOR THE MANUFACTURE OR SALE OF APPARATUS WITHOUT WRITTEN PERMISSION.

| ACAD REFERENCE NO. | 846-ENG-MASTER   |
|--------------------|------------------|
| DRAWN: J.LEE       | DATE: APR. 22/09 |
| CHECKED:           | DATE:            |
| SCALE: 1:1         | SHEET 1 OF 2     |
| DRAWING NUMBER     | ISSUE            |
| 846-ENG-MASTER     | 1                |