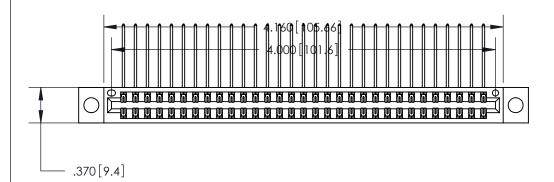

<u>Contact Dimensions:</u>
559-90 Degree Bend (Code 541 Contacts)
See Sheet 2 for Contact Code 555, 556, 558, 559, 560 Dimensions

THIS IS A C.A.D. GENERATED DRAWING DO NOT MAKE MANUAL REVISIONS TO MASTER.

ISSUE NUMBER

ORIGINAL

1

EDRG

.054 [1.37] to .070 [1.78] Thick P.C. Board .330 [8.38] Card Slot .160 [4.07] Point of Contact -

Card Slot Accepts

INSULATOR MATERIAL: THERMOPLASTIC POLYESTER, UL 94V-0 CONTACT MATERIAL; COPPER, NICKEL, TIN ALLOY CA-725

.600 [15.24]

CONTACT PLATING: GOLD ON THE MATING AREA, TIN-LEAD ON THE CONTACT TAILS, NICKEL UNDERPLATE

846/896 SERIES HIGH TEMP CARD EDGE CONNECTOR PART NUMBER: 846-062-559-204

YOUR CONNECTION TO QUALITY & SERVICE