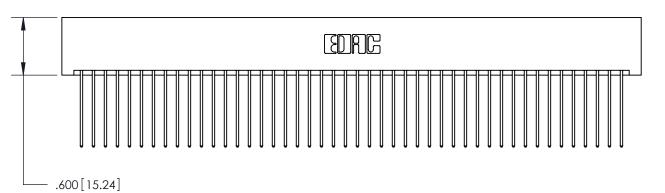

<u>Contact Dimensions:</u> 541-Wire Wrap .025 Sq. (0.64 Sq.) - Tail LG. =.750 (19.05) .125 (3.18) Contact Spacing x .250 (6.35) Row Spacing

THIS IS A C.A.D. GENERATED DRAWING DO NOT MAKE MANUAL REVISIONS TO MASTER.

ISSUE NUMBER ORIGINAL

1

INSULATOR MATERIAL: THERMOPLASTIC POLYESTER, UL 94V-0 CONTACT MATERIAL; COPPER, NICKEL, TIN ALLOY CA-725 CONTACT PLATING: GOLD ON THE MATING AREA, TIN-LEAD

ON THE CONTACT TAILS, NICKEL UNDERPLATE