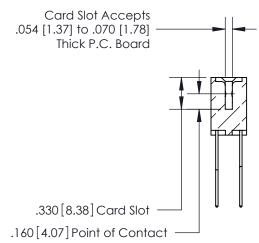

.165[4.19] .375 [9.54] .125(3.18) to .210(5.33) .125(3.18) to .210(5.33)

**Contact Code 558** 

**Contact Code 559** 

**Contact Code 560** 

INSULATOR MATERIAL: THERMOPLASTIC POLYESTER, UL 94V-0 CONTACT MATERIAL; COPPER, NICKEL, TIN ALLOY CA-725 CONTACT PLATING: GOLD ON THE MATING AREA, TIN-LEAD ON THE CONTACT TAILS, NICKEL UNDERPLATE

## 846/896 SERIES HIGH TEMP CARD EDGE CONNECTOR CONTACT CODE 555,556,558,559,560 DIMENSIONS

YOUR CONNECTION TO QUALITY & SERVICE

**EDAC INC** TORONTO, ONTARIO CANADA

THESE DRAWINGS AND SPECIFICATIONS ARE THE PROPERTY OF EDAC INC.,AND SHALL NOT BE REPRODUCED, OR COPIED OR USED AS THE BASIS FOR THE MANUFACTURE OR SALE OF APPARATUS WITHOUT WRITTEN PERMISSION.