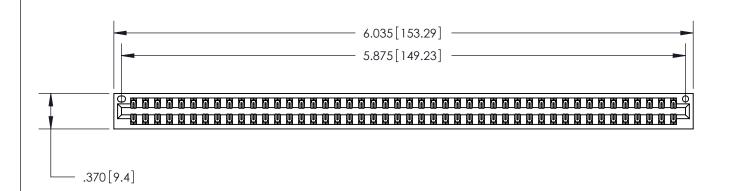

846/896 SERIES HIGH TEMP CARD EDGE CONNECTOR PART NUMBER: 846-092-541-201

YOUR CONNECTION TO QUALITY & SERVICE

**EDAC INC** TORONTO, ONTARIO CANADA

THESE DRAWINGS AND SPECIFICATIONS ARE THE PROPERTY OF EDAC INC., AND SHALL NOT BE REPRODUCED, OR COPIED OR USED AS THE BASIS FOR THE MANUFACTURE OR SALE OF APPARATUS WITHOUT WRITTEN PERMISSION.

| ACAD REFERENCE NO. | 846-ENG-MASTER   |  |
|--------------------|------------------|--|
| DRAWN: J.LEE       | DATE: APR. 22/09 |  |
| CHECKED:           | DATE:            |  |
| SCALE: 1:1         | SHEET 1 OF 2     |  |
| DRAWING NUMBER     | ISSUE            |  |
| 846-ENG-MASTER     | 1                |  |