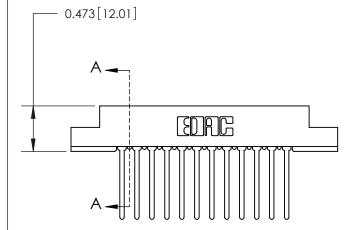

## **Contact Detail**

Wire Wrap .046x.013(1.17x0.33) - Tail LG=.708(17.98) .156 [3.96] Contact Spacing x .200 [5.08] Row Spacing

**See Accompanying Page for:** 

**Contact Bend Details** 

**SECTION A-A** 

.095 [2.41] Point of Contact (Measured from bottom of Card Slot)