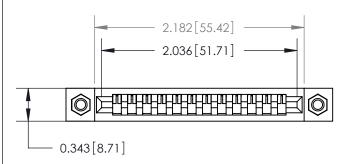

## **Mounting Option**

M3-0.5 Metric Threaded Inserts

Card Slot Accepts .054 [1.37] to .070 [1.78] Thick P.C. Board

807/857 Series High Temp Card Edge Connector Part Number: 857-012-445-107

YOUR CONNECTION TO QUALITY & SERVICE

| NOND REFERENCE NO. OUT LING MASTER |        |                  |        |
|------------------------------------|--------|------------------|--------|
| DRAWN:                             | J.LEE  | DATE: AUG. 11/09 |        |
| CHECKED:                           |        | DATE:            |        |
| SCALE:                             | NTS    | SHEET            | 1 OF 2 |
| DRAWING                            | NUMBER |                  | ISSUE  |
|                                    |        |                  |        |