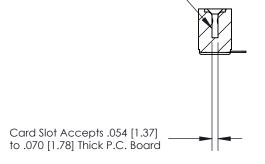

## **Contact Detail**

90 Degree Bend (Code 501 Contacts)

.156 [3.96] Contact Spacing x .200 [5.08] Row Spacing

**SECTION A-A** 

.175 [4.45] Point of Contact (Measured from bottom of Card Slot)

**See Accompanying Page for:** 