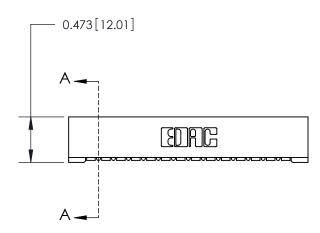

## **Contact Detail**

90 Degree Bend (Code 501 Contacts)

.156 [3.96] Contact Spacing x .200 [5.08] Row Spacing

**SECTION A-A** 

.175 [4.45] Point of Contact (Measured from bottom of Card Slot)

**See Accompanying Page for:** 