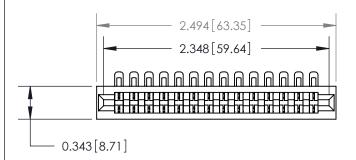

**Mounting Option** 

No Mounting Lugs

## **Contact Detail**

90 Degree Bend (Code 501 Contacts)

.156 [3.96] Contact Spacing x .200 [5.08] Row Spacing





**SECTION A-A** 

.175 [4.45] Point of Contact (Measured from bottom of Card Slot)



**See Accompanying Page for:** 

**Contact Bend Details** 

807/857 Series High Temp Card Edge Connector Part Number: 857-014-454-101

YOUR CONNECTION TO QUALITY & SERVICE

| ACAD REFERENCE NO. 807 ENG MASTER |                  |
|-----------------------------------|------------------|
| DRAWN: J.LEE                      | DATE: AUG. 11/09 |
| CHECKED:                          | DATE:            |
| SCALE: NTS                        | SHEET 1 OF 2     |
| DRAWING NUMBER                    | ISSUE            |

807 Assembly